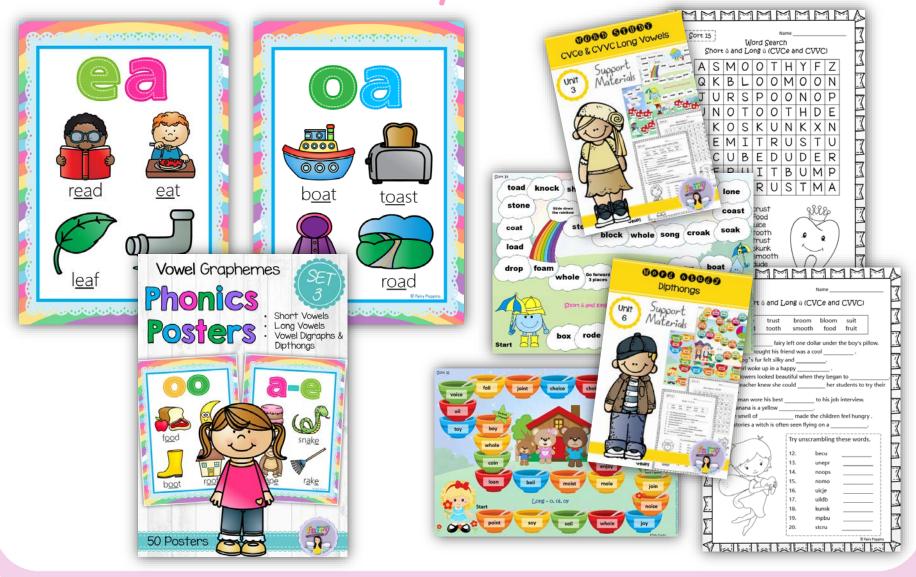

## Vowel Teams

### Clip Cards

Thanks for choosing these vowel team clip cards. They make a wonderful addition to learning centres.

#### Instructions

- Print and laminate the clip cards
- Choose the cards you'd like the children to focus on
  - Place them next to a container of pegs
    - Clip the correct answer with a peg
- Optional: Turn the cards over and place a sticker or dot behind the correct answer.

# Vowel Teams Clip Cards

© Fairy Poppins

00

au

Oİ

Oİ

au

00