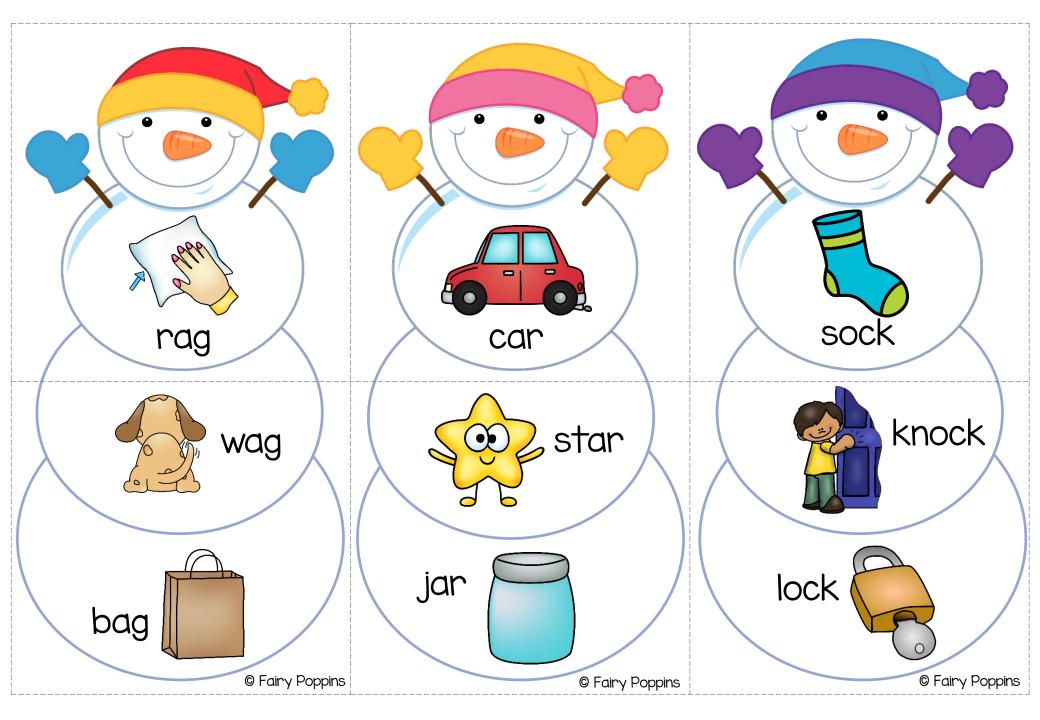

## Rhyming Snowman Puzzles

These rhyming snowman puzzles are a fun way for kids to learn how to identify words that rhyme.

For more teaching resources visit my TPT store here.

## Instructions

- Print on cardstock or laminate for durability.
- Cut along the dotted lines to create the puzzle pieces.
  - Lay out the snowman puzzles.
- Encourage the kids to build each snowman so that all the pictures rhyme.