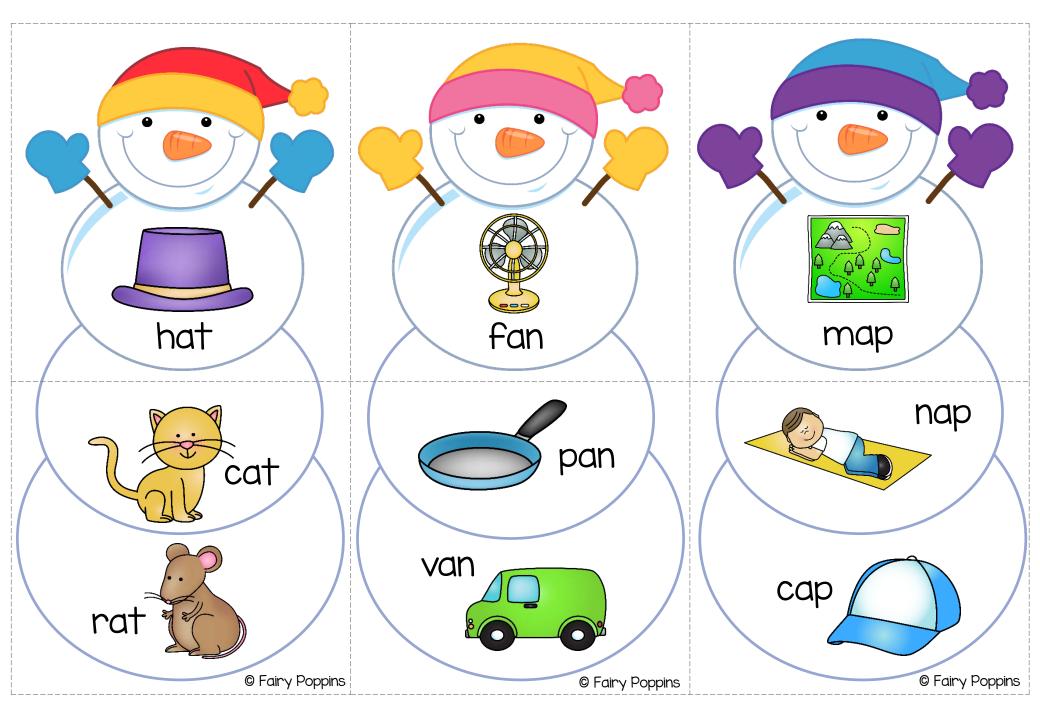

## Rhyming Snowman Puzzles

These rhyming snowman puzzles are a fun way for kids to learn how to identify words that rhyme.

For more teaching resources visit my TPT store here.

## Instructions

- Print on cardstock or laminate for durability.
- Cut along the dotted lines to create the puzzle pieces.
  - Lay out the snowman puzzles.
- Encourage the kids to build each snowman so that all the pictures rhyme.