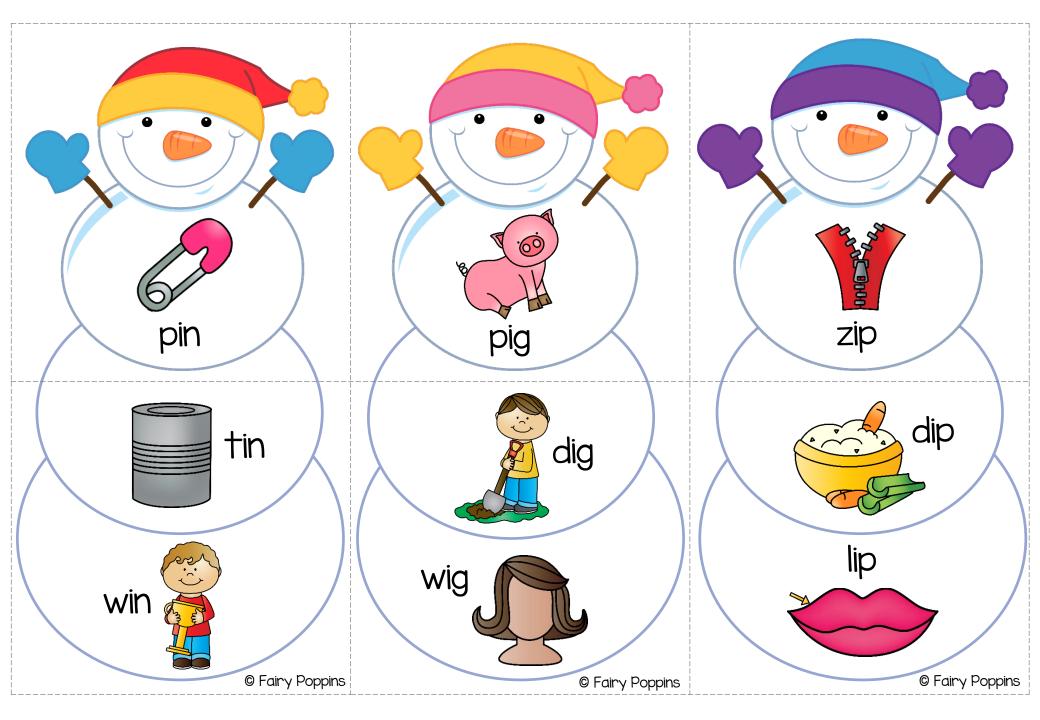

## Rhyming Snowman Puzzles

These rhyming snowman puzzles are a fun way for kids to learn how to identify words that rhyme.

For more teaching resources visit my TPT store here.

## Instructions

- Print on cardstock or laminate for durability.
- Cut along the dotted lines to create the puzzle pieces.
  - Lay out the snowman puzzles.
- Encourage the kids to build each snowman so that all the pictures rhyme.