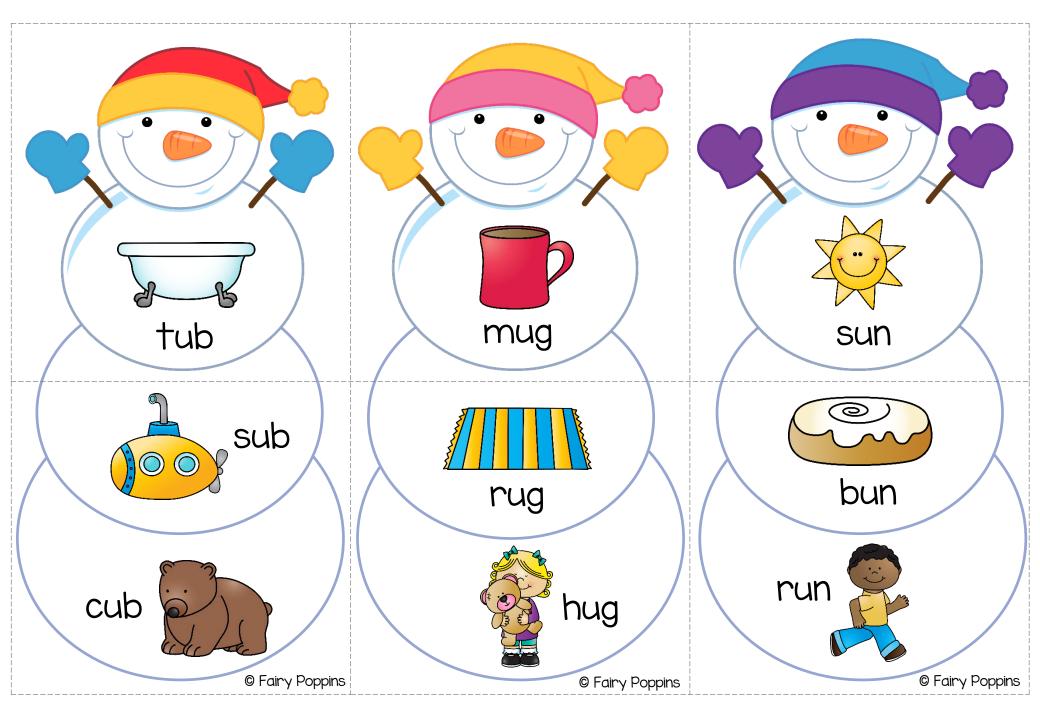

## Rhyming Snowman Puzzles

These rhyming snowman puzzles are a fun way for kids to learn how to identify words that rhyme.

For more teaching resources visit my TPT store here.

## Instructions

- Print on cardstock or laminate for durability.
- Cut along the dotted lines to create the puzzle pieces.
  - Lay out the snowman puzzles.
- Encourage the kids to build each snowman so that all the pictures rhyme.