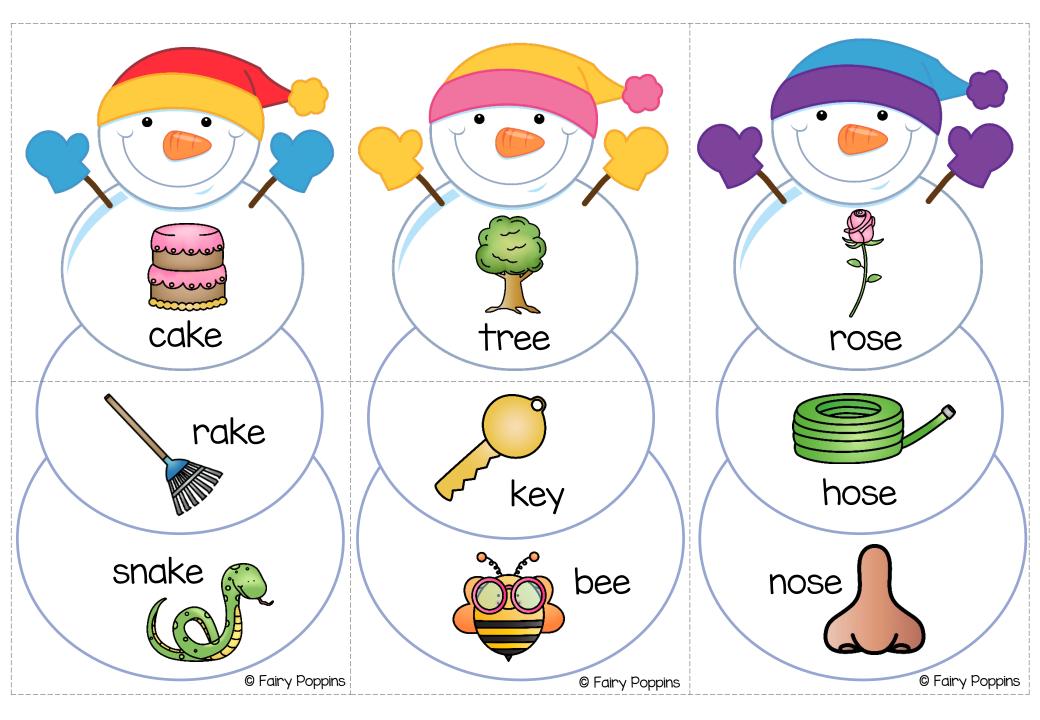

## Rhyming Snowman Puzzles

These rhyming snowman puzzles are a fun way for kids to learn how to identify words that rhyme.

For more teaching resources visit my TPT store here.

## Instructions

- Print on cardstock or laminate for durability.
- Cut along the dotted lines to create the puzzle pieces.
  - Lay out the snowman puzzles.
- Encourage the kids to build each snowman so that all the pictures rhyme.