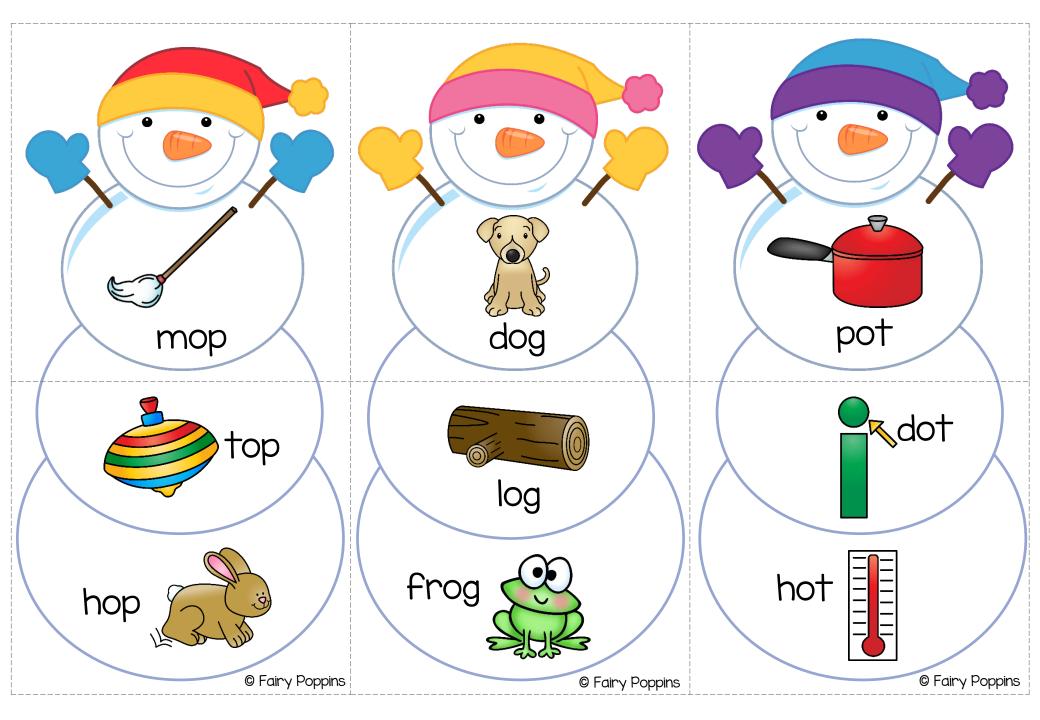

## Rhyming Snowman Puzzles

These rhyming snowman puzzles are a fun way for kids to learn how to identify words that rhyme.

For more teaching resources visit my TPT store here.

## Instructions

- Print on cardstock or laminate for durability.
- Cut along the dotted lines to create the puzzle pieces.
  - Lay out the snowman puzzles.
- Encourage the kids to build each snowman so that all the pictures rhyme.