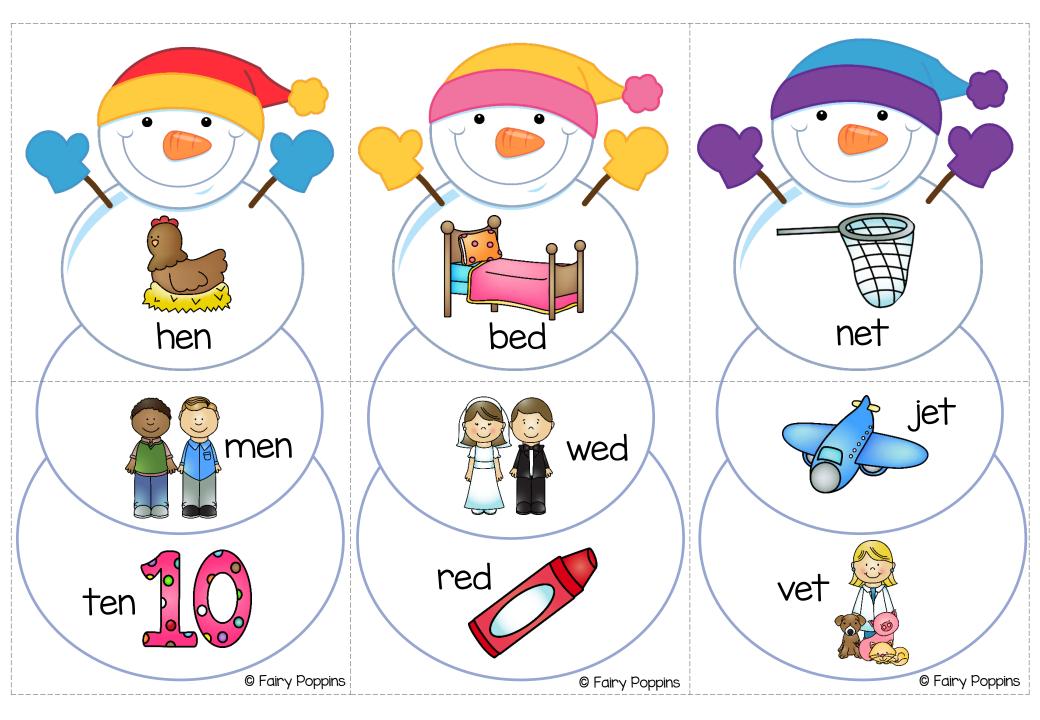

## Rhyming Snowman Puzzles

These rhyming snowman puzzles are a fun way for kids to learn how to identify words that rhyme.

For more teaching resources visit my TPT store here.

## Instructions

- Print on cardstock or laminate for durability.
- Cut along the dotted lines to create the puzzle pieces.
  - Lay out the snowman puzzles.
- Encourage the kids to build each snowman so that all the pictures rhyme.