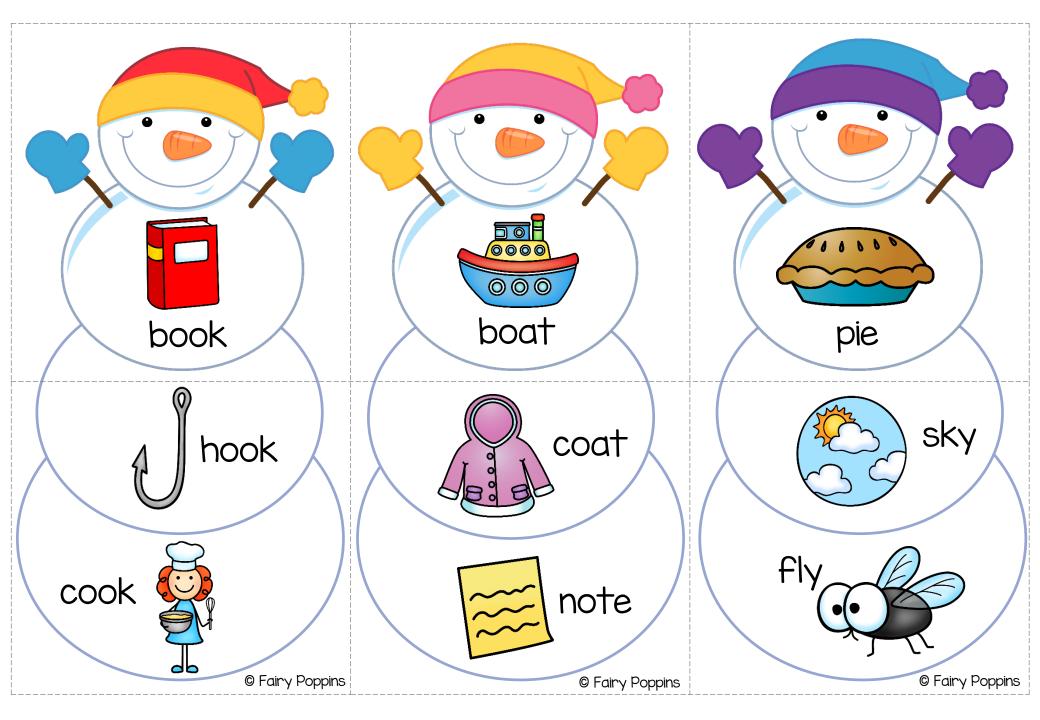

## Rhyming Snowman Puzzles

These rhyming snowman puzzles are a fun way for kids to learn how to identify words that rhyme.

For more teaching resources visit my TPT store here.

## Instructions

- Print on cardstock or laminate for durability.
- Cut along the dotted lines to create the puzzle pieces.
  - Lay out the snowman puzzles.
- Encourage the kids to build each snowman so that all the pictures rhyme.