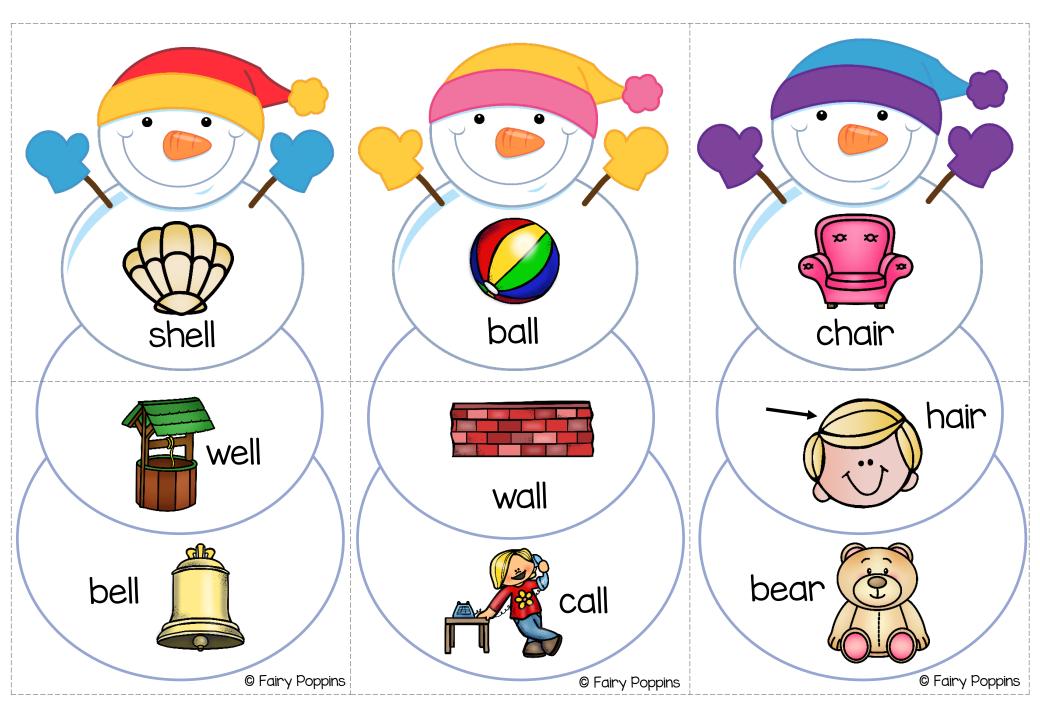

## Rhyming Snowman Puzzles

These rhyming snowman puzzles are a fun way for kids to learn how to identify words that rhyme.

For more teaching resources visit my TPT store here.

## Instructions

- Print on cardstock or laminate for durability.
- Cut along the dotted lines to create the puzzle pieces.
  - Lay out the snowman puzzles.
- Encourage the kids to build each snowman so that all the pictures rhyme.