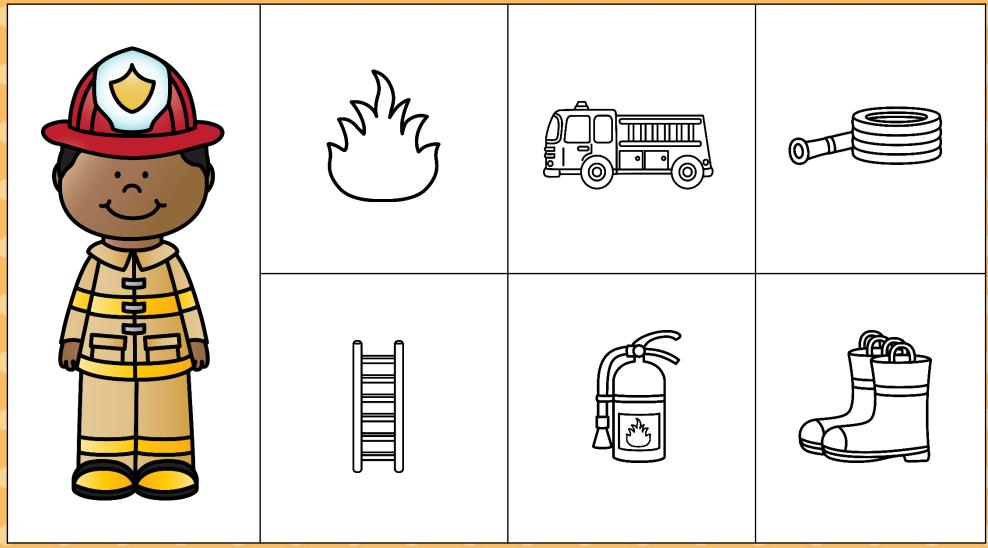

#### Firefighter

Thank you so much for choosing these community helpers sort and classify mats. You may also like these sort and classify mats...

Available here.

Available here

Instructions

<u>Preparation:</u> Print and laminate the sorting mats and cards. Cut along the dotted lines of the sorting cards.

How to play: Place the mats on a table beside a basket filled with the sorting cards. Ask the children to pick up one card at a time and say what it is e.g. 'fire'. Talk about how firefighters take care of fires. Then ask them to find the matching 'firefighter' mat. Continue playing until all the cards have been sorted. There are black and white pictures on each mat to help prompt children if they aet a bit stuck.

# Firefighter