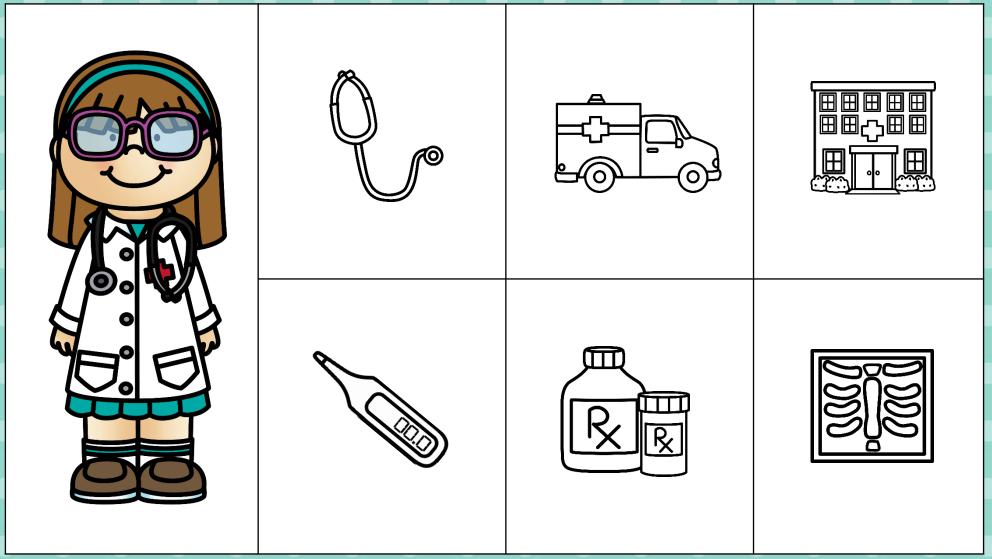

d the matching 'firefighter' mat. Continue playing until all the cards have been sorted. There are black and white pictures on each mat to help prompt children if they aet a bit stuck.

#### Terms of Use

You are permitted to use these resources for your own classroom use. Please direct anyone to my store or website if they wish to have their own copies of these resources. Alternatively you can purchase a multiple user license. You can show sample pictures of my resources on your classroom website or blog if you provide a link to my TPT store or website www.fairypoppins.com Thanks

#### Credits

 $^{\prime}$  Lig thank you to these artists for the use of their graphics. Click on their icons to check out their stores.













MyCuteGraphics
Fudgy Brownies

# Firefighter



### Doctor



# Dentist



# Police



### Mail Carrier



## Chef



### Construction Worker



#### Vet





© Fairy Poppins







# Firefighter



# Doctor



# Dentist



# Police



# Mail Carrier



# Chef



#### Construction Worker



# Vet