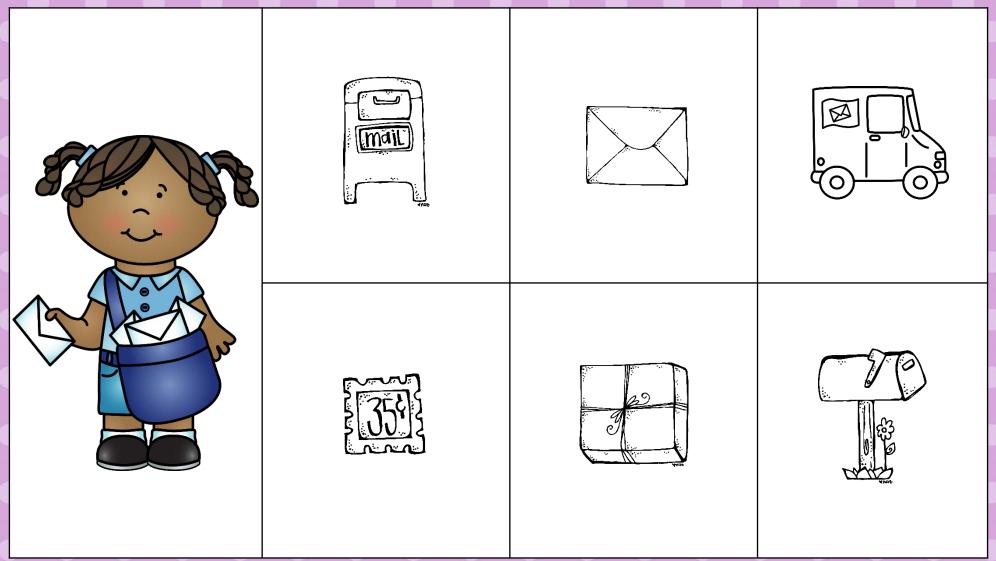

aying until all the cards have been sorted. There are black and white pictures on each mat to help prompt children if they aet a bit stuck.

#### Terms of Use

You are permitted to use these resources for your own classroom use. Please direct anyone to my store or website if they wish to have their own copies of these resources. Alternatively you can purchase a multiple user license. You can show sample pictures of my resources on your classroom website or blog if you provide a link to my TPT store or website www.fairypoppins.com Thanks

#### Credits

 $^{\prime}$  Lig thank you to these artists for the use of their graphics. Click on their icons to check out their stores.













MyCuteGraphics
Fudgy Brownies

# Firefighter



### Doctor



# Dentist



# Police



### Mail Carrier



## Chef



### Construction Worker



#### Vet





© Fairy Poppins







# Firefighter



# Doctor



# Dentist



# Police



# Mail Carrier



# Chef



#### Construction Worker



# Vet