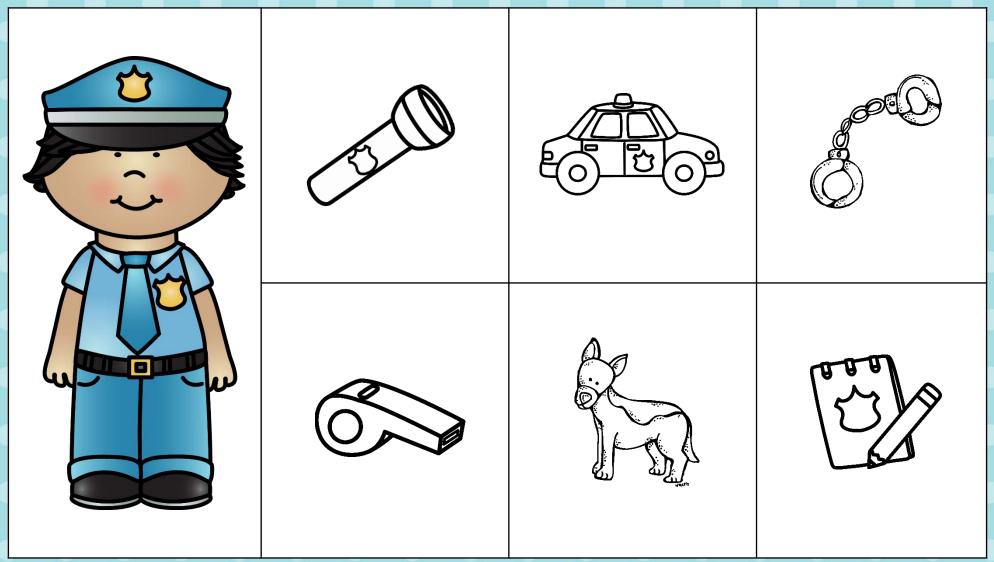

er' mat. Continue playing until all the cards have been sorted. There are black and white pictures on each mat to help prompt children if they aet a bit stuck.

#### Terms of Use

You are permitted to use these resources for your own classroom use. Please direct anyone to my store or website if they wish to have their own copies of these resources. Alternatively you can purchase a multiple user license. You can show sample pictures of my resources on your classroom website or blog if you provide a link to my TPT store or website www.fairypoppins.com Thanks

#### Credits

 $^{\prime}$  Lig thank you to these artists for the use of their graphics. Click on their icons to check out their stores.













MyCuteGraphics
Fudgy Brownies

# Firefighter



### Doctor



# Dentist



# Police



### Mail Carrier



## Chef



### Construction Worker



#### Vet





© Fairy Poppins







# Firefighter



# Doctor



# Dentist



# Police



# Mail Carrier



# Chef



#### Construction Worker



# Vet