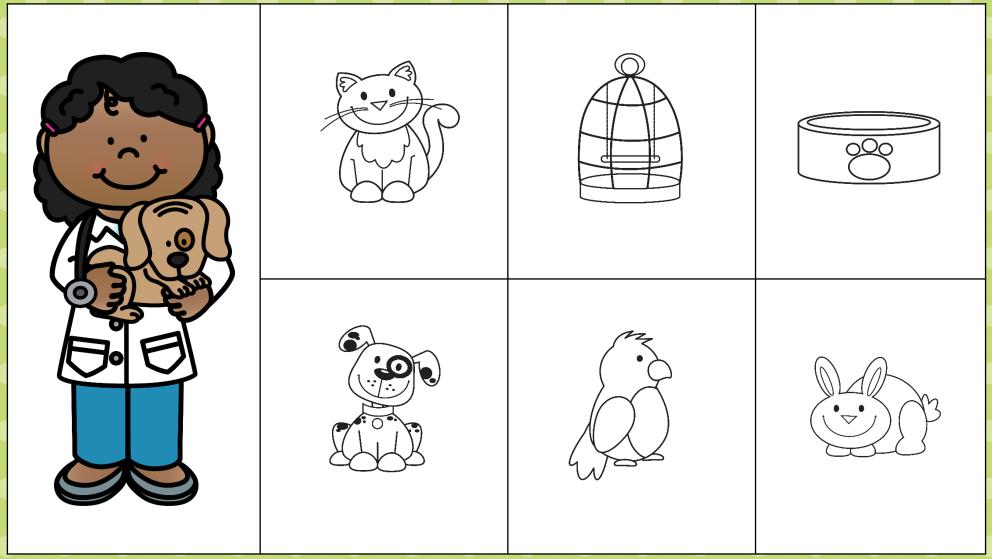

are black and white pictures on each mat to help prompt children if they aet a bit stuck.

#### Terms of Use

You are permitted to use these resources for your own classroom use. Please direct anyone to my store or website if they wish to have their own copies of these resources. Alternatively you can purchase a multiple user license. You can show sample pictures of my resources on your classroom website or blog if you provide a link to my TPT store or website www.fairypoppins.com Thanks

#### Credits

 $^{\prime}$  Lig thank you to these artists for the use of their graphics. Click on their icons to check out their stores.













MyCuteGraphics
Fudgy Brownies

# Firefighter



### Doctor



# Dentist



# Police



### Mail Carrier



## Chef



### Construction Worker



#### Vet





© Fairy Poppins







# Firefighter



# Doctor



# Dentist



# Police



# Mail Carrier



# Chef



#### Construction Worker



# Vet