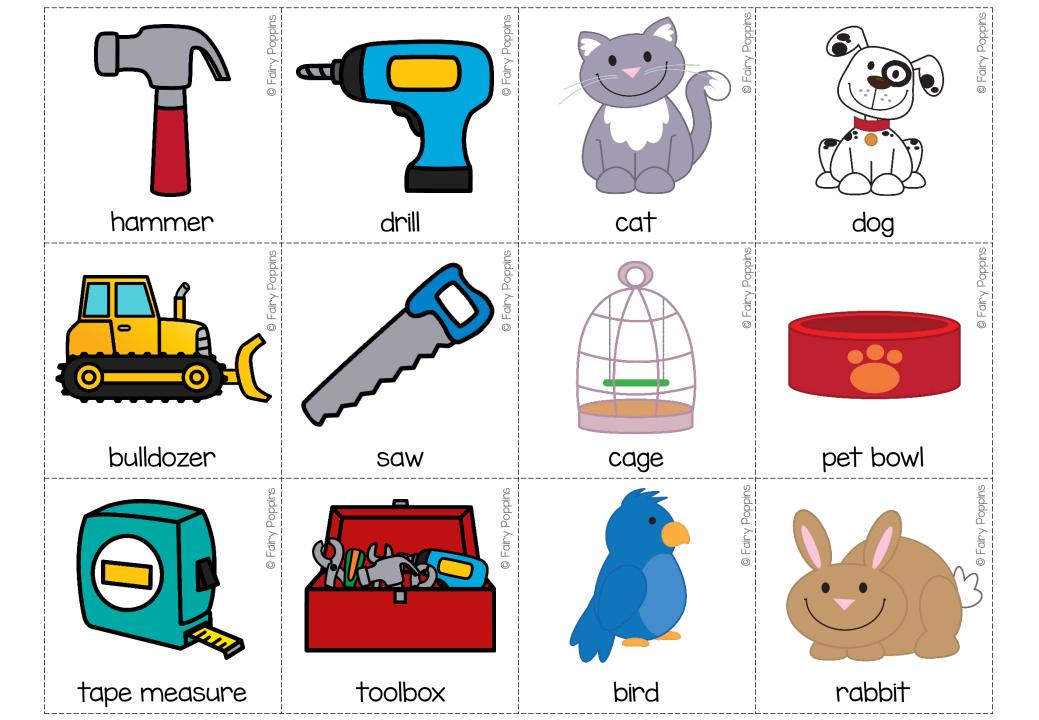

res on each mat to help prompt children if they aet a bit stuck.

#### Terms of Use

You are permitted to use these resources for your own classroom use. Please direct anyone to my store or website if they wish to have their own copies of these resources. Alternatively you can purchase a multiple user license. You can show sample pictures of my resources on your classroom website or blog if you provide a link to my TPT store or website www.fairypoppins.com Thanks

#### Credits

 $^{\prime}$  Lig thank you to these artists for the use of their graphics. Click on their icons to check out their stores.













MyCuteGraphics
Fudgy Brownies

# Firefighter



### Doctor



# Dentist



# Police



### Mail Carrier



## Chef



### Construction Worker



#### Vet





© Fairy Poppins







# Firefighter



# Doctor



# Dentist



# Police



# Mail Carrier



# Chef



#### Construction Worker



# Vet