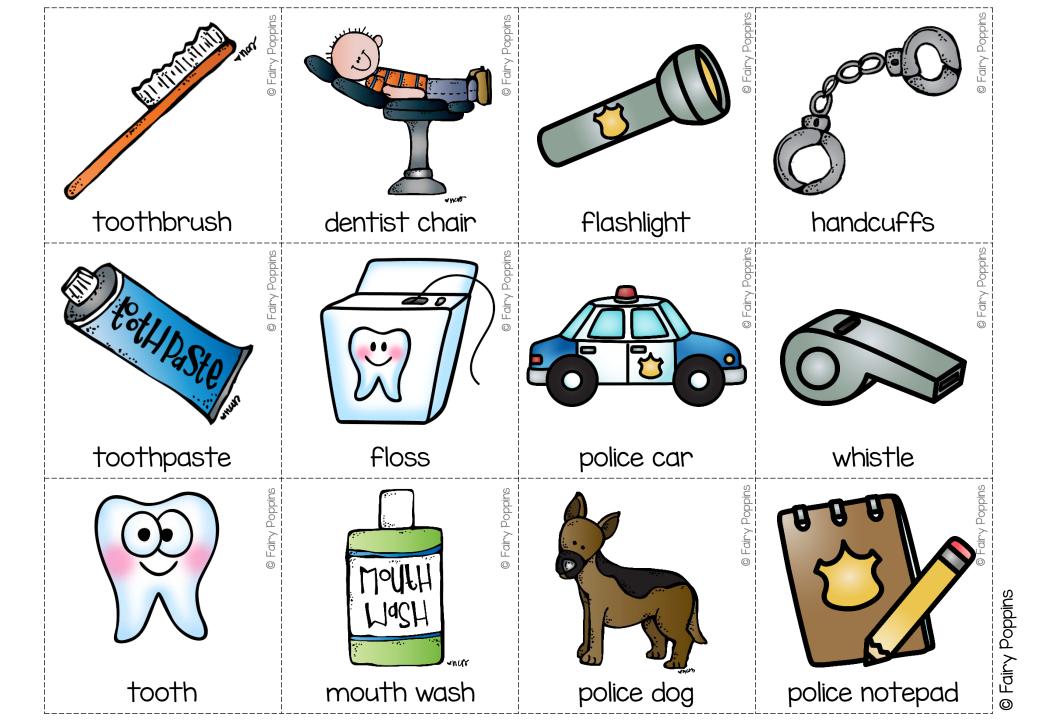

ictures on each mat to help prompt children if they aet a bit stuck.

#### Terms of Use

You are permitted to use these resources for your own classroom use. Please direct anyone to my store or website if they wish to have their own copies of these resources. Alternatively you can purchase a multiple user license. You can show sample pictures of my resources on your classroom website or blog if you provide a link to my TPT store or website www.fairypoppins.com Thanks

#### Credits

 $^{\prime}$  Lig thank you to these artists for the use of their graphics. Click on their icons to check out their stores.













MyCuteGraphics
Fudgy Brownies

# Firefighter



### Doctor



# Dentist



# Police



### Mail Carrier



## Chef



### Construction Worker



#### Vet





© Fairy Poppins







# Firefighter



# Doctor



# Dentist



# Police



# Mail Carrier



# Chef



#### Construction Worker



# Vet