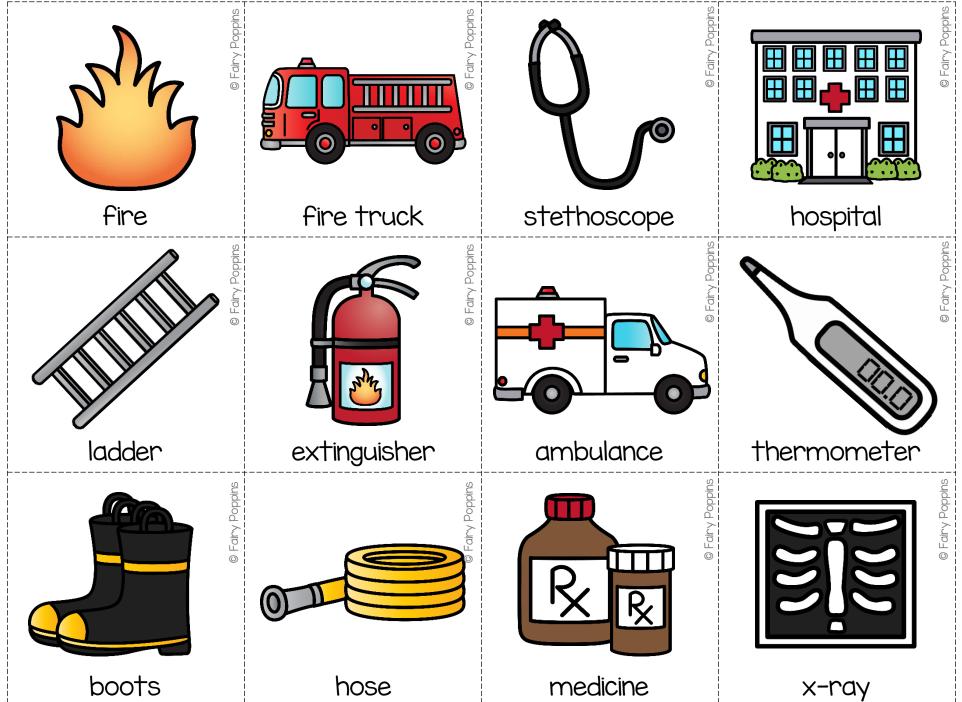

How to play: Place the mats on a table beside a basket filled with the sorting cards. Ask the children to pick up one card at a time and say what it is e.g. 'fire'. Talk about how firefighters take care of fires. Then ask them to find the matching 'firefighter' mat. Continue playing until all the cards have been sorted. There are black and white pictures on each mat to help prompt children if they aet a bit stuck.

# Firefighter

# Doctor