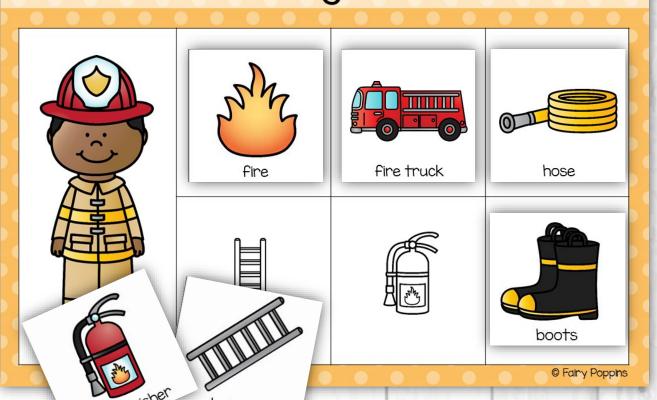

#### Firefighter

Thank you so much for choosing these community helpers sort and classify mats. You may also like these sort and classify mats...

Available here.

Available here

Instructions

<u>Preparation:</u> Print and laminate the sorting mats and cards. Cut along the dotted lines of the sorting cards.

How to play: Place the mats on a table beside a basket filled with the sorting cards. Ask the children to pick up one card at a time and say what it is e.g. 'fire'. Talk about how firefighters take care of fires. Then ask them to find the matching 'firefighter' mat. Continue playing until all the cards have been sorted. There are black and white pictures on each mat to help prompt children if they aet a bit stuck.

# Firefighter