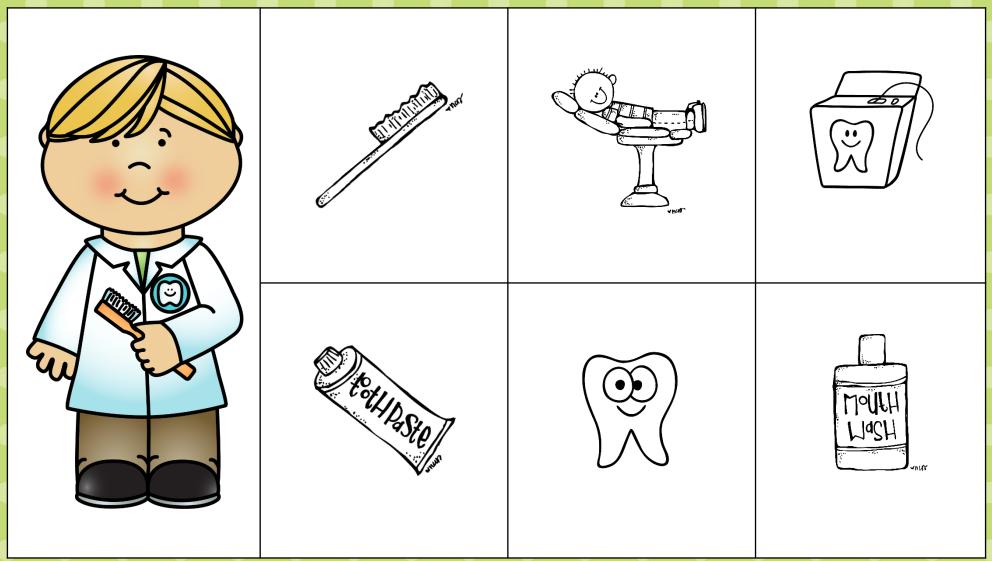

g 'firefighter' mat. Continue playing until all the cards have been sorted. There are black and white pictures on each mat to help prompt children if they aet a bit stuck.

#### Terms of Use

You are permitted to use these resources for your own classroom use. Please direct anyone to my store or website if they wish to have their own copies of these resources. Alternatively you can purchase a multiple user license. You can show sample pictures of my resources on your classroom website or blog if you provide a link to my TPT store or website www.fairypoppins.com Thanks

#### Credits

 $^{\prime}$  Lig thank you to these artists for the use of their graphics. Click on their icons to check out their stores.













MyCuteGraphics
Fudgy Brownies

# Firefighter



### Doctor



# Dentist



# Police



### Mail Carrier



## Chef



### Construction Worker



#### Vet





© Fairy Poppins







# Firefighter



# Doctor



# Dentist



# Police



# Mail Carrier



# Chef



#### Construction Worker



# Vet