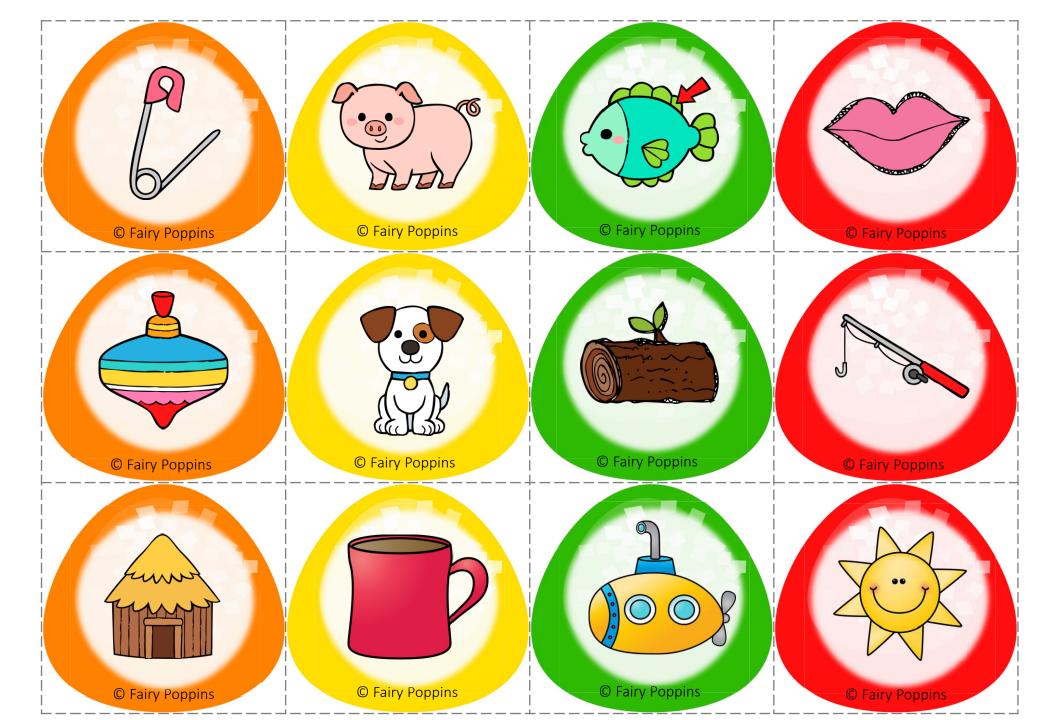

## Instructions

- Print and laminate the resources for added durability. There are a few different styles to choose from. The designs featuring Christmas hats are fun for the festive season. The other design is fun for all year round.
  - There are four cards for each short vowel.
- ♥ How to play Place a picture card on the mat. Sound it out. Spell it on the mat using magnetic letters or an erasable marker. If using magnetic letters, you can place the mats on a cookie sheet to make it more fun.

## Credits

A big thank you to these talented artists for the use of their graphics.

Grafos

red

You may also like these activities... Click on the picture to find out more.

Storage label

| Picture<br>Guide | <u>Magnetic Letters</u><br>a, b, c, d, e, f, g, h, i, l, m, n, ο, p, r, s, t, u, ω |     |     |
|------------------|------------------------------------------------------------------------------------|-----|-----|
| bag              | map                                                                                | cab | fan |
| web              | bed                                                                                | net | hen |
| pin              | pig                                                                                | fin | lip |
| top              | dog                                                                                | log | rod |
| hut              | mug                                                                                | sub | sun |