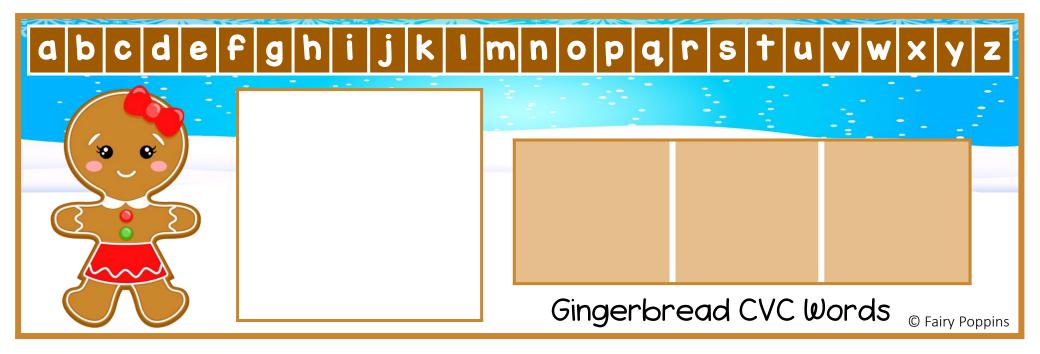

CVC Words | Magnetic Letters | Write & Wipe **FREE** Kindergarten Gingerbread cvc mats Gingerbread CVC Words © Fairy Poppins Poppins Fairy

Thanks for choosing this gingerbread CVC activity.

For more teaching resources and freebies visit my blog:

## Instructions

- Print and laminate the resources for added durability. There are a few different styles to choose from. The designs featuring Christmas hats are fun for the festive season. The other design is fun for all year round.
  - There are four cards for each short vowel.
- ♥ How to play Place a picture card on the mat. Sound it out. Spell it on the mat using magnetic letters or an erasable marker. If using magnetic letters, you can place the mats on a cookie sheet to make it more fun.