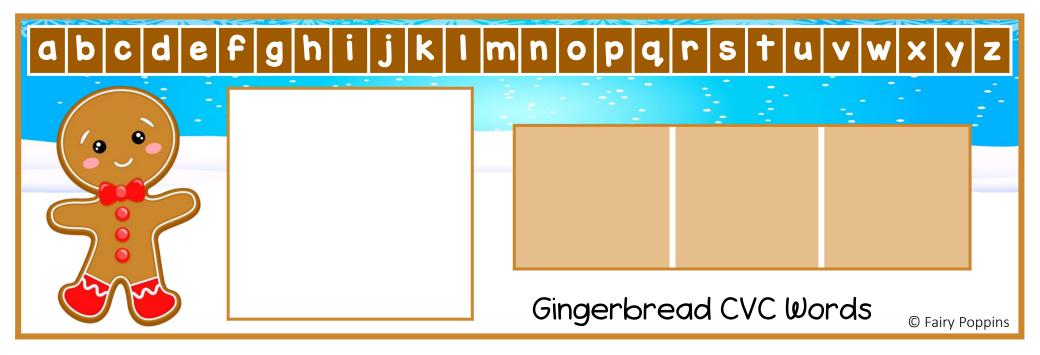

CVC Words | Magnetic Letters | Write & Wipe **FREE** Kindergarten Gingerbread cvc mats Gingerbread CVC Words © Fairy Poppins Poppins Fairy

Thanks for choosing this gingerbread CVC activity.

For more teaching resources and freebies visit my blog:

## Instructions

- Print and laminate the resources for added durability. There are a few different styles to choose from. The designs featuring Christmas hats are fun for the festive season. The other design is fun for all year round.
  - There are four cards for each short vowel.
- ♥ How to play Place a picture card on the mat. Sound it out. Spell it on the mat using magnetic letters or an erasable marker. If using magnetic letters, you can place the mats on a cookie sheet to make it more fun.