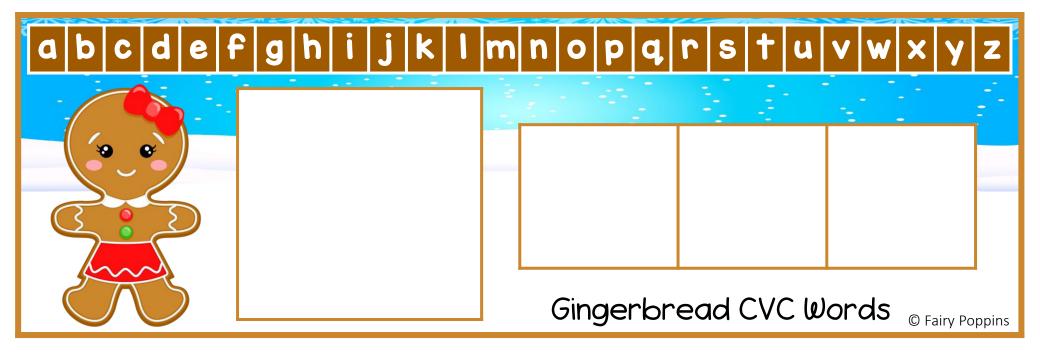

CVC Words | Magnetic Letters | Write & Wipe **FREE** Kindergarten Gingerbread cvc mats Gingerbread CVC Words © Fairy Poppins Poppins Fairy

Thanks for choosing this gingerbread CVC activity.

For more teaching resources and freebies visit my blog:

## Instructions

- Print and laminate the resources for added durability. There are a few different styles to choose from. The designs featuring Christmas hats are fun for the festive season. The other design is fun for all year round.
  - There are four cards for each short vowel.
- ♥ How to play Place a picture card on the mat. Sound it out. Spell it on the mat using magnetic letters or an erasable marker. If using magnetic letters, you can place the mats on a cookie sheet to make it more fun.