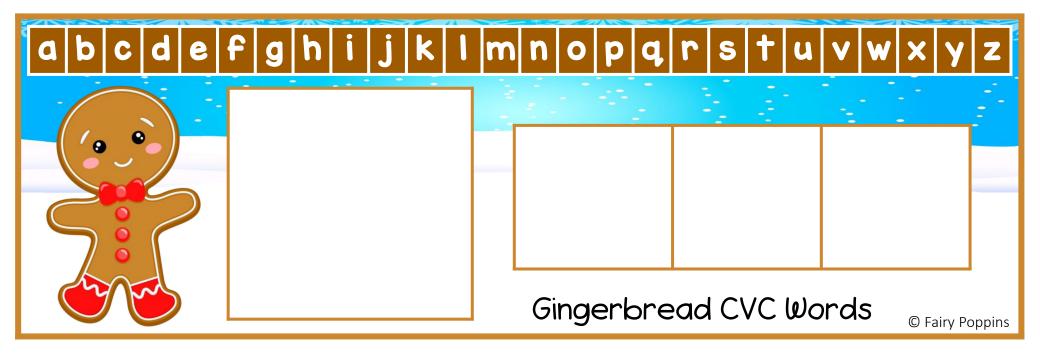

CVC Words | Magnetic Letters | Write & Wipe **FREE** Kindergarten Gingerbread cvc mats Gingerbread CVC Words © Fairy Poppins Poppins Fairy

Thanks for choosing this gingerbread CVC activity.

For more teaching resources and freebies visit my blog:

## Instructions

- Print and laminate the resources for added durability. There are a few different styles to choose from. The designs featuring Christmas hats are fun for the festive season. The other design is fun for all year round.
  - There are four cards for each short vowel.
- ♥ How to play Place a picture card on the mat. Sound it out. Spell it on the mat using magnetic letters or an erasable marker. If using magnetic letters, you can place the mats on a cookie sheet to make it more fun.