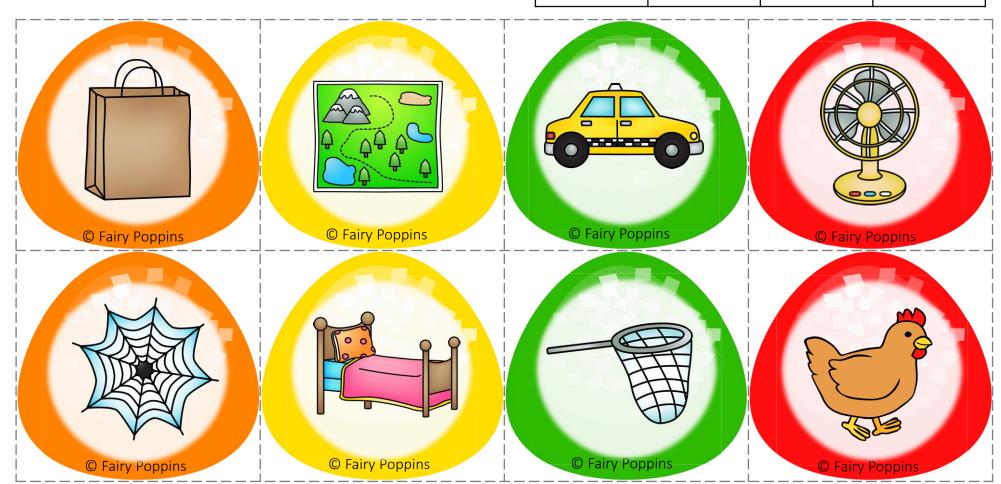

## Instructions

- Print and laminate the resources for added durability. There are a few different styles to choose from. The designs featuring Christmas hats are fun for the festive season. The other design is fun for all year round.
  - There are four cards for each short vowel.
- ♥ How to play Place a picture card on the mat. Sound it out. Spell it on the mat using magnetic letters or an erasable marker. If using magnetic letters, you can place the mats on a cookie sheet to make it more fun.

## Credits

A big thank you to these talented artists for the use of their graphics.

Grafos

red

You may also like these activities... Click on the picture to find out more.

Storage label

| Picture<br>Guide | <u>Magnetic Letters</u><br>a, b, c, d, e, f, g, h, i, l, m, n, ο, p, r, s, t, u, ω |     |     |
|------------------|------------------------------------------------------------------------------------|-----|-----|
| bag              | map                                                                                | cab | fan |
| web              | bed                                                                                | net | hen |
| pin              | pig                                                                                | fin | lip |
| top              | dog                                                                                | log | rod |
| hut              | mug                                                                                | sub | sun |