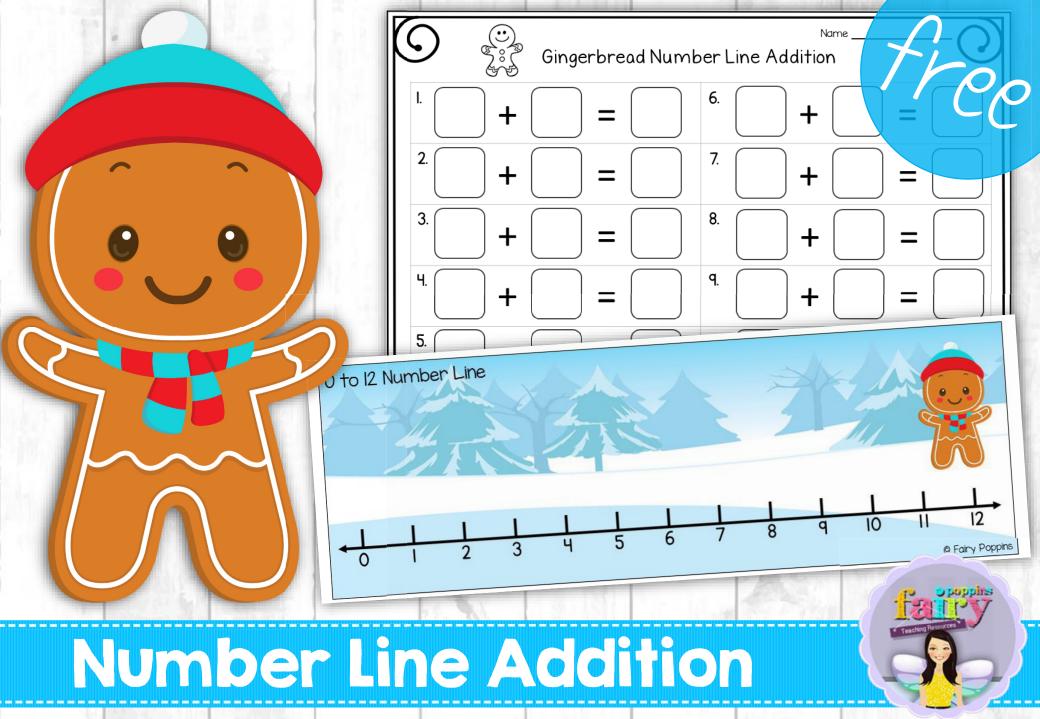

These cute gingerbread number lines are a fun way for kids to learn how to solve simple addition problems using a number line. Using the dice also helps kids to practise subitizing. Please see the instructions on the next page for information on how to play.

# Gingerbread Number Line Addition

## Materials needed:

- Number line
- Erasable marker
  - Dice (1 to 6)
- Recording sheet and a pencil

# How to play:

- 1. Roll the dice and mark that number on the number line with a dot.
- 2. Roll the dice again and hop that number of spaces to find the answer.
  - 3. Record the sum on the worksheet.

| Gingerbread Num                          | NameO<br>nber Line Addition |
|------------------------------------------|-----------------------------|
| l. — — — — — — — — — — — — — — — — — — — | 6. + =                      |
| 2                                        | 7. <b>+</b> =               |
| 3                                        | 8. — = —                    |
| 4                                        | q                           |
| 5. <b>+</b> =                            | 10. <b>+</b> =              |
| 0                                        | © Fairy Poppins             |