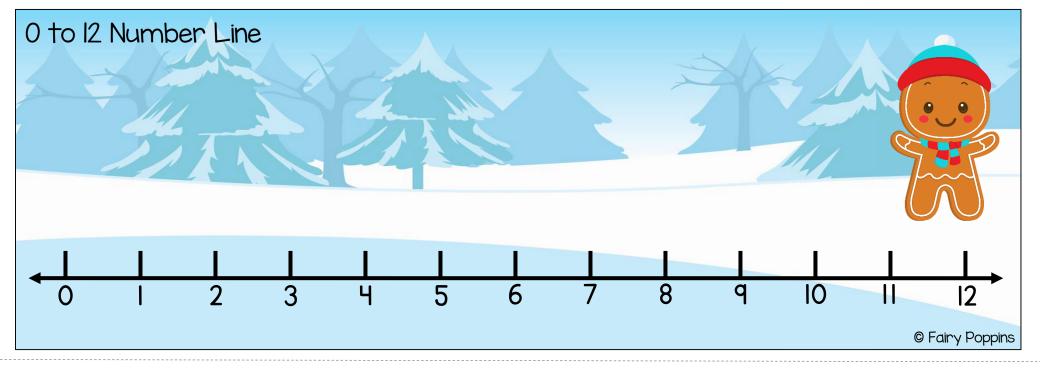

These cute gingerbread number lines are a fun way for kids to learn how to solve simple addition problems using a number line. Using the dice also helps kids to practise subitizing. Please see the instructions on the next page for information on how to play.

## Materials needed:

- Number line
- Erasable marker
  - Dice (1 to 6)
- Recording sheet and a pencil