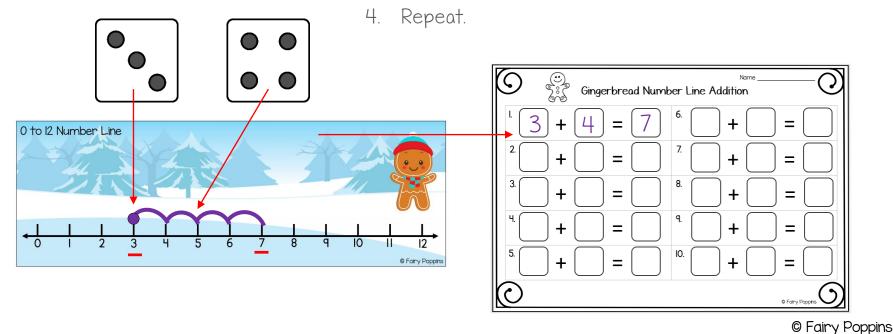

These cute gingerbread number lines are a fun way for kids to learn how to solve simple addition problems using a number line. Using the dice also helps kids to practise subitizing. Please see the instructions on the next page for information on how to play.

# Gingerbread Number Line Addition

## Materials needed:

- Number line
- Erasable marker
  - Dice (1 to 6)
- Recording sheet and a pencil

# How to play:

- 1. Roll the dice and mark that number on the number line with a dot.
- 2. Roll the dice again and hop that number of spaces to find the answer.
  - 3. Record the sum on the worksheet.

| Gingerbread Num                          | NameO<br>nber Line Addition |
|------------------------------------------|-----------------------------|
| l. — — — — — — — — — — — — — — — — — — — | 6. + =                      |
| 2                                        | 7. <b>+</b> =               |
| 3                                        | 8. — = —                    |
| 4                                        | q                           |
| 5. <b>+</b> =                            | 10. <b>+</b> =              |
| 0                                        | © Fairy Poppins             |