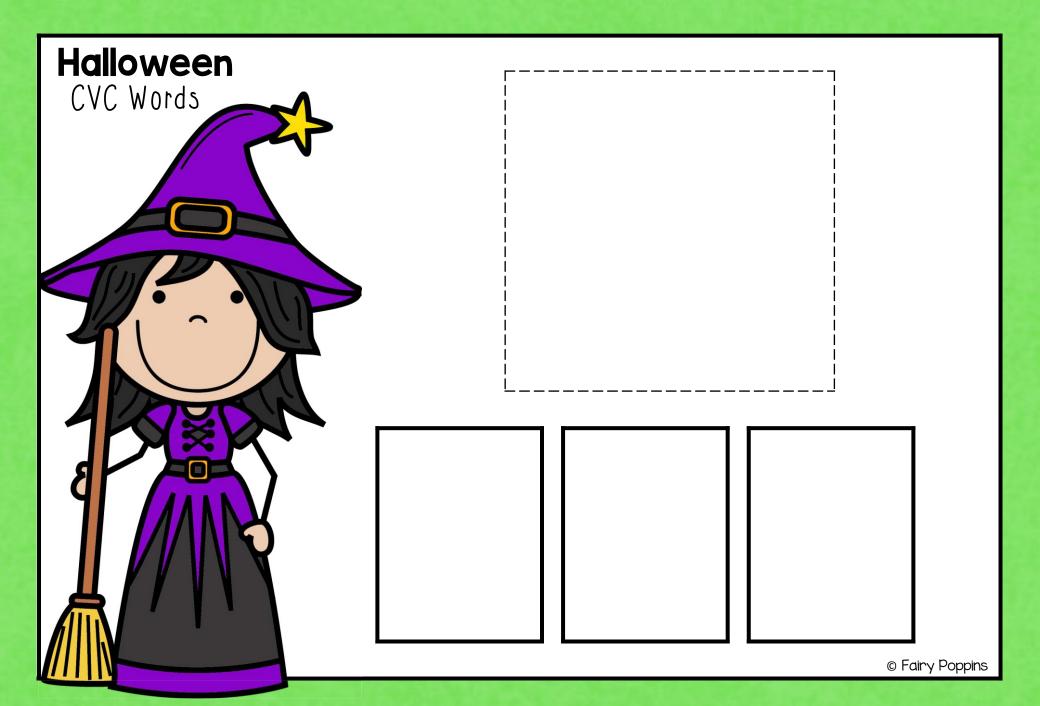

#### **Tnstructions**

Print and laminate the resources for added durability.

- ♥ CVC Puzzles Cut along the dotted lines. Spread the puzzle pieces out on a table. Find the matching pieces by looking at the pictures and sounding out the words.
- CVC Words Worksheet This can be used after the CVC word puzzles as a review activity. It can also be used as an activity on its own. Kids need to sound out each word and rainbow write the letters.
- CVC Word Mats Place a picture on the card. Sound out the word. Find the matching letters and put them on the mat. You can put the letters in a sensory tray to make it more fun.
  - CVC Sensory Tray Fill a sensory tray with colored sand, rice or colored foam. Choose a card and write the CVC word in the tray.