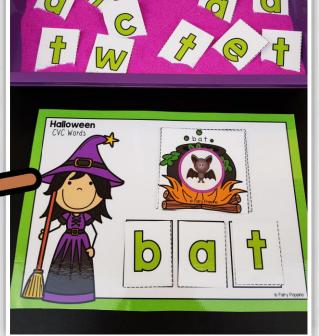

#### **Tnstructions**

Print and laminate the resources for added durability.

- ♥ CVC Puzzles Cut along the dotted lines. Spread the puzzle pieces out on a table. Find the matching pieces by looking at the pictures and sounding out the words.
- CVC Words Worksheet This can be used after the CVC word puzzles as a review activity. It can also be used as an activity on its own. Kids need to sound out each word and rainbow write the letters.
- CVC Word Mats Place a picture on the card. Sound out the word. Find the matching letters and put them on the mat. You can put the letters in a sensory tray to make it more fun.
  - CVC Sensory Tray Fill a sensory tray with colored sand, rice or colored foam. Choose a card and write the CVC word in the tray.