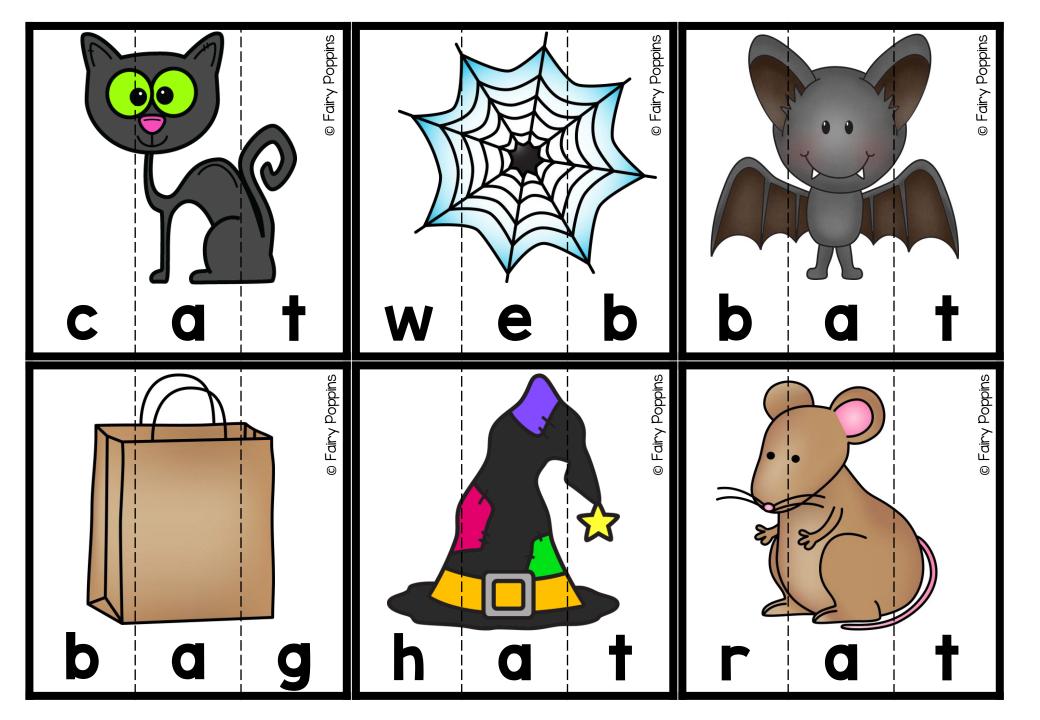

#### **Tnstructions**

Print and laminate the resources for added durability.

- ♥ CVC Puzzles Cut along the dotted lines. Spread the puzzle pieces out on a table. Find the matching pieces by looking at the pictures and sounding out the words.
- CVC Words Worksheet This can be used after the CVC word puzzles as a review activity. It can also be used as an activity on its own. Kids need to sound out each word and rainbow write the letters.
- CVC Word Mats Place a picture on the card. Sound out the word. Find the matching letters and put them on the mat. You can put the letters in a sensory tray to make it more fun.
  - CVC Sensory Tray Fill a sensory tray with colored sand, rice or colored foam. Choose a card and write the CVC word in the tray.