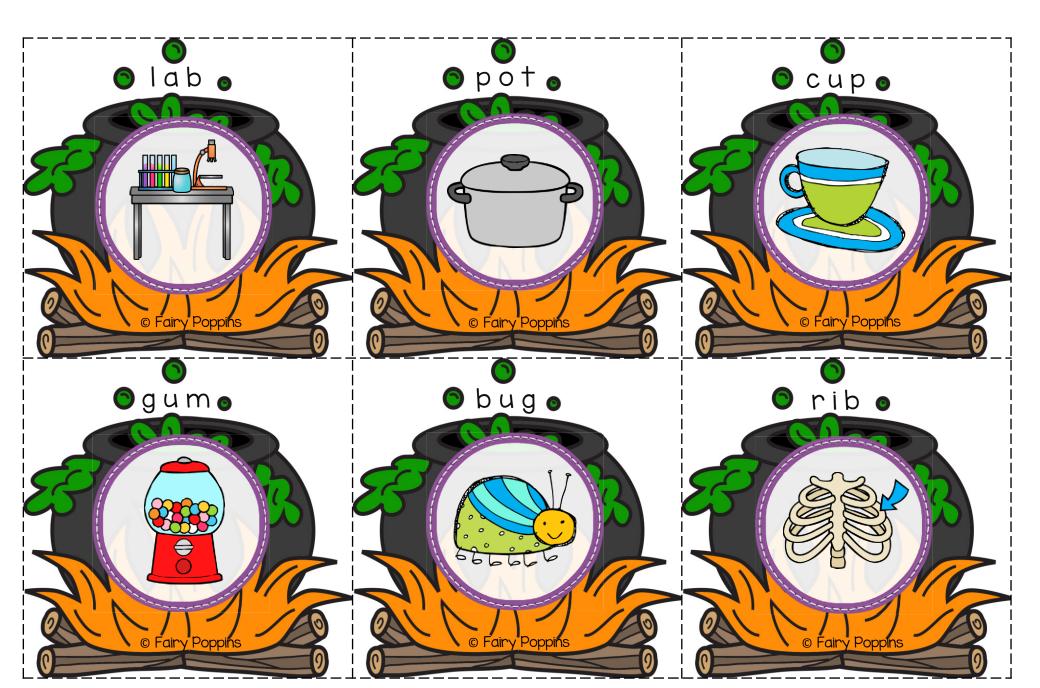

#### **Tnstructions**

Print and laminate the resources for added durability.

- ♥ CVC Puzzles Cut along the dotted lines. Spread the puzzle pieces out on a table. Find the matching pieces by looking at the pictures and sounding out the words.
- CVC Words Worksheet This can be used after the CVC word puzzles as a review activity. It can also be used as an activity on its own. Kids need to sound out each word and rainbow write the letters.
- CVC Word Mats Place a picture on the card. Sound out the word. Find the matching letters and put them on the mat. You can put the letters in a sensory tray to make it more fun.
  - CVC Sensory Tray Fill a sensory tray with colored sand, rice or colored foam. Choose a card and write the CVC word in the tray.