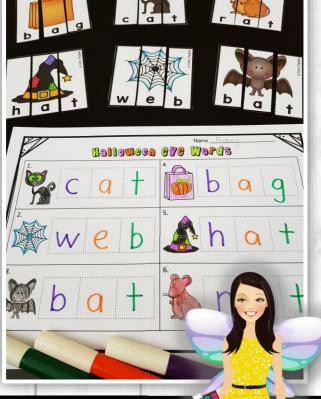

#### **Tnstructions**

Print and laminate the resources for added durability.

- ♥ CVC Puzzles Cut along the dotted lines. Spread the puzzle pieces out on a table. Find the matching pieces by looking at the pictures and sounding out the words.
- CVC Words Worksheet This can be used after the CVC word puzzles as a review activity. It can also be used as an activity on its own. Kids need to sound out each word and rainbow write the letters.
- CVC Word Mats Place a picture on the card. Sound out the word. Find the matching letters and put them on the mat. You can put the letters in a sensory tray to make it more fun.
  - CVC Sensory Tray Fill a sensory tray with colored sand, rice or colored foam. Choose a card and write the CVC word in the tray.