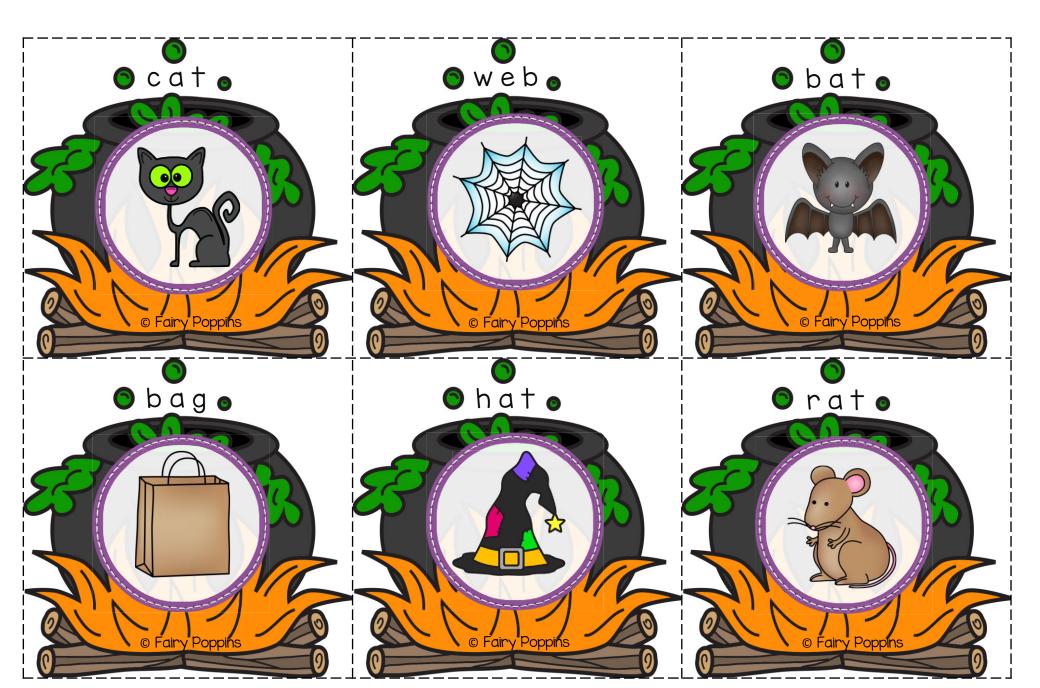

#### **Tnstructions**

Print and laminate the resources for added durability.

- ♥ CVC Puzzles Cut along the dotted lines. Spread the puzzle pieces out on a table. Find the matching pieces by looking at the pictures and sounding out the words.
- CVC Words Worksheet This can be used after the CVC word puzzles as a review activity. It can also be used as an activity on its own. Kids need to sound out each word and rainbow write the letters.
- CVC Word Mats Place a picture on the card. Sound out the word. Find the matching letters and put them on the mat. You can put the letters in a sensory tray to make it more fun.
  - CVC Sensory Tray Fill a sensory tray with colored sand, rice or colored foam. Choose a card and write the CVC word in the tray.