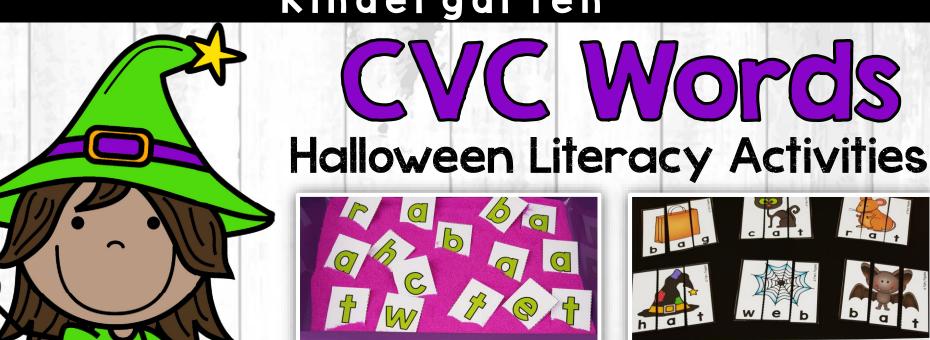

## Kindergarten

Poppins

Thanks for choosing these Halloween themed CVC centers. I hope your students enjoy using them.

For more teaching ideas and freebies check out my blog: www.fairypoppins.com

#### **Tnstructions**

Print and laminate the resources for added durability.

- ♥ CVC Puzzles Cut along the dotted lines. Spread the puzzle pieces out on a table. Find the matching pieces by looking at the pictures and sounding out the words.
- CVC Words Worksheet This can be used after the CVC word puzzles as a review activity. It can also be used as an activity on its own. Kids need to sound out each word and rainbow write the letters.
- CVC Word Mats Place a picture on the card. Sound out the word. Find the matching letters and put them on the mat. You can put the letters in a sensory tray to make it more fun.
  - CVC Sensory Tray Fill a sensory tray with colored sand, rice or colored foam. Choose a card and write the CVC word in the tray.