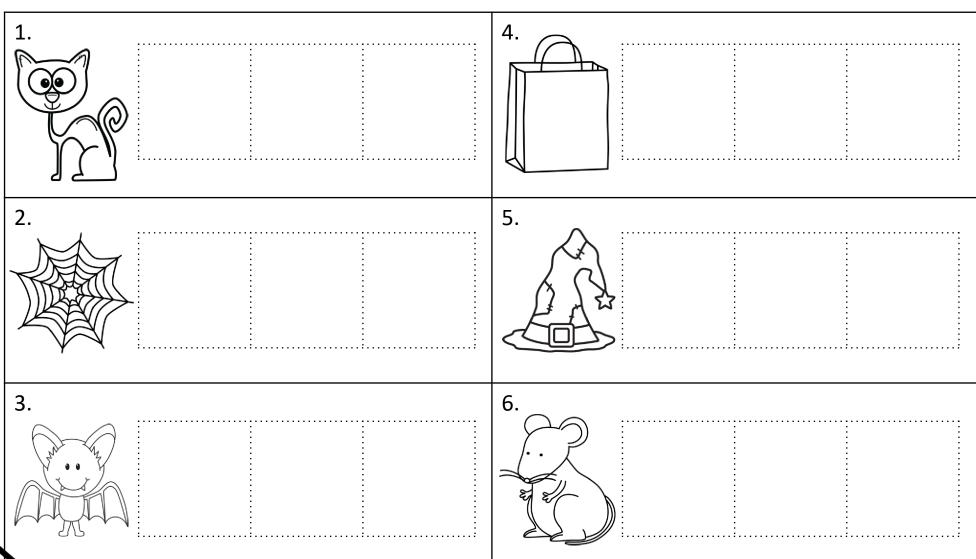

#### **Tnstructions**

Print and laminate the resources for added durability.

- ♥ CVC Puzzles Cut along the dotted lines. Spread the puzzle pieces out on a table. Find the matching pieces by looking at the pictures and sounding out the words.
- CVC Words Worksheet This can be used after the CVC word puzzles as a review activity. It can also be used as an activity on its own. Kids need to sound out each word and rainbow write the letters.
- CVC Word Mats Place a picture on the card. Sound out the word. Find the matching letters and put them on the mat. You can put the letters in a sensory tray to make it more fun.
  - CVC Sensory Tray Fill a sensory tray with colored sand, rice or colored foam. Choose a card and write the CVC word in the tray.