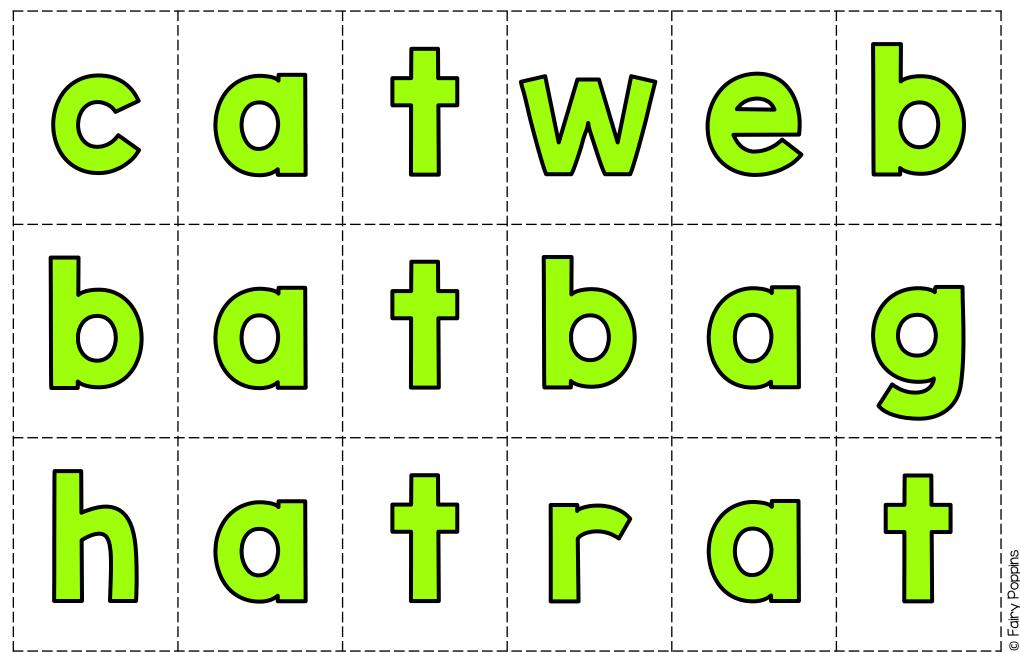

#### **Tnstructions**

Print and laminate the resources for added durability.

- ♥ CVC Puzzles Cut along the dotted lines. Spread the puzzle pieces out on a table. Find the matching pieces by looking at the pictures and sounding out the words.
- CVC Words Worksheet This can be used after the CVC word puzzles as a review activity. It can also be used as an activity on its own. Kids need to sound out each word and rainbow write the letters.
- CVC Word Mats Place a picture on the card. Sound out the word. Find the matching letters and put them on the mat. You can put the letters in a sensory tray to make it more fun.
  - CVC Sensory Tray Fill a sensory tray with colored sand, rice or colored foam. Choose a card and write the CVC word in the tray.