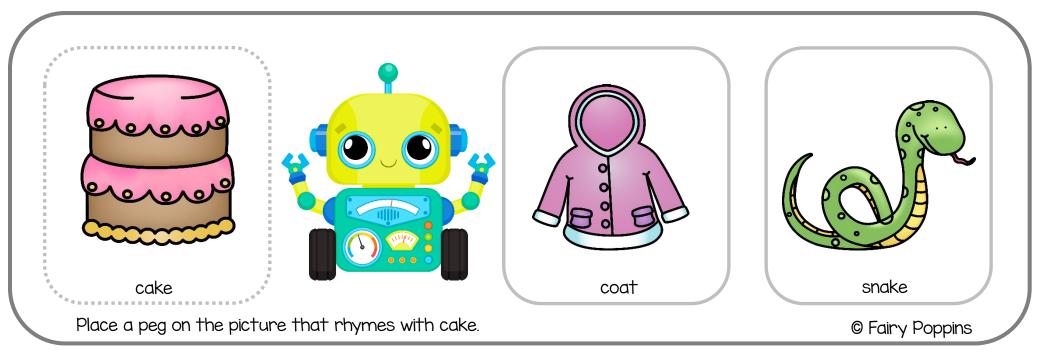

### Instructions

Print on cardstock or laminate for durability. Then cut the robot rhyming mats in half.

Point to the picture on the left side of the mat and say what it is. Then and ask the kids which words rhyme with it. For example, "Which word rhymes with cat?

Cat, fan or cat, hat?".

Place a peg on the picture that rhymes.