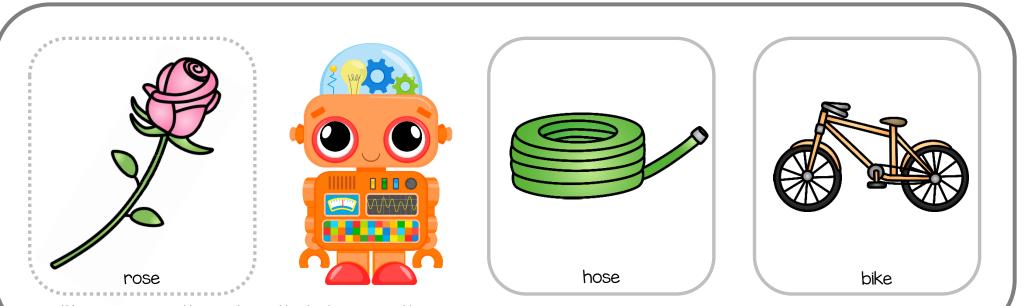

Place a peg on the picture that rhymes with hen.

Place a peg on the picture that rhymes with tub.

Place a peg on the picture that rhymes with rose.

Place a peg on the picture that rhymes with key.

Place a peg on the picture that rhymes with sky.