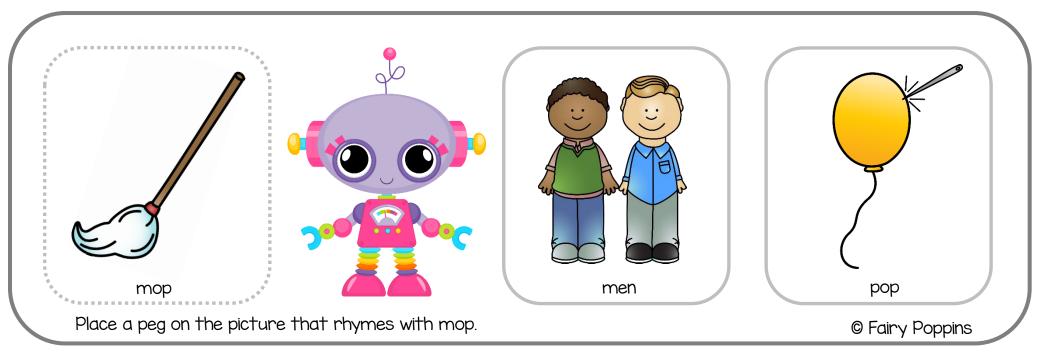

### Instructions

Print on cardstock or laminate for durability. Then cut the robot rhyming mats in half.

Point to the picture on the left side of the mat and say what it is. Then and ask the kids which words rhyme with it. For example, "Which word rhymes with cat?

Cat, fan or cat, hat?".

Place a peg on the picture that rhymes.