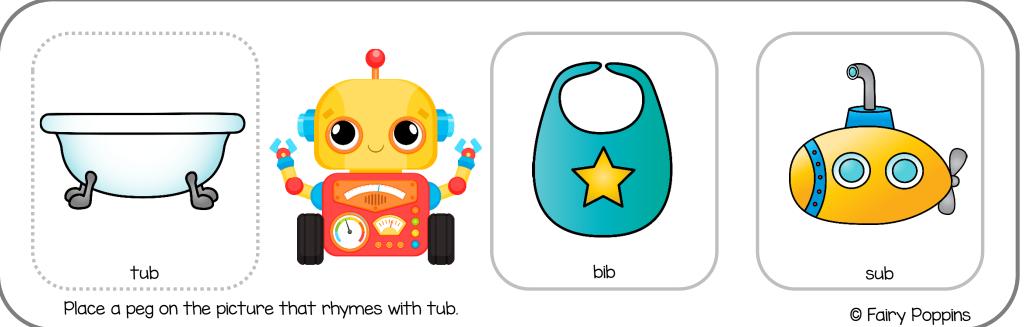

Place a peg on the picture that rhymes with hen.

Place a peg on the picture that rhymes with tub.

Place a peg on the picture that rhymes with rose.

Place a peg on the picture that rhymes with key.

Place a peg on the picture that rhymes with sky.