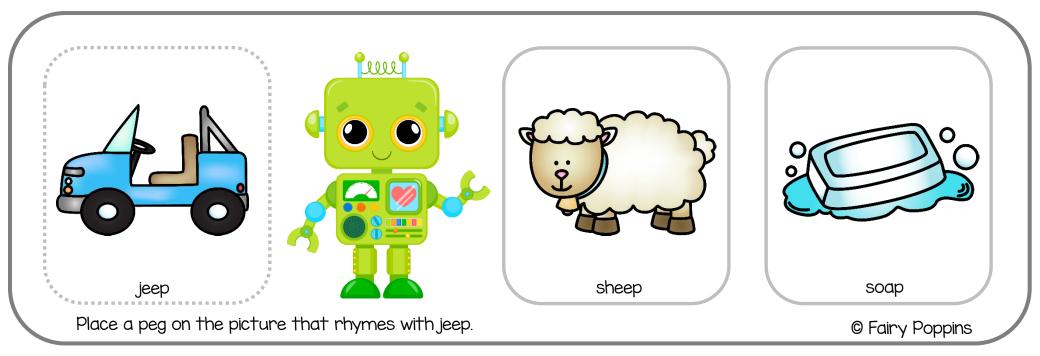

### Instructions

Print on cardstock or laminate for durability. Then cut the robot rhyming mats in half.

Point to the picture on the left side of the mat and say what it is. Then and ask the kids which words rhyme with it. For example, "Which word rhymes with cat?

Cat, fan or cat, hat?".

Place a peg on the picture that rhymes.