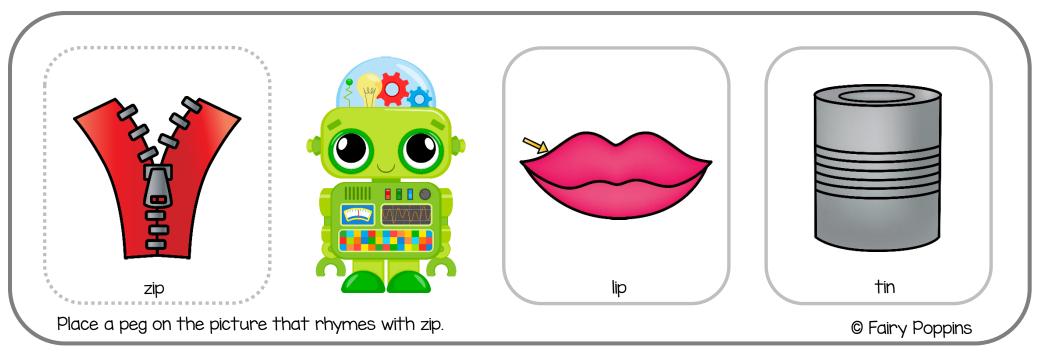

### Instructions

Print on cardstock or laminate for durability. Then cut the robot rhyming mats in half.

Point to the picture on the left side of the mat and say what it is. Then and ask the kids which words rhyme with it. For example, "Which word rhymes with cat?

Cat, fan or cat, hat?".

Place a peg on the picture that rhymes.