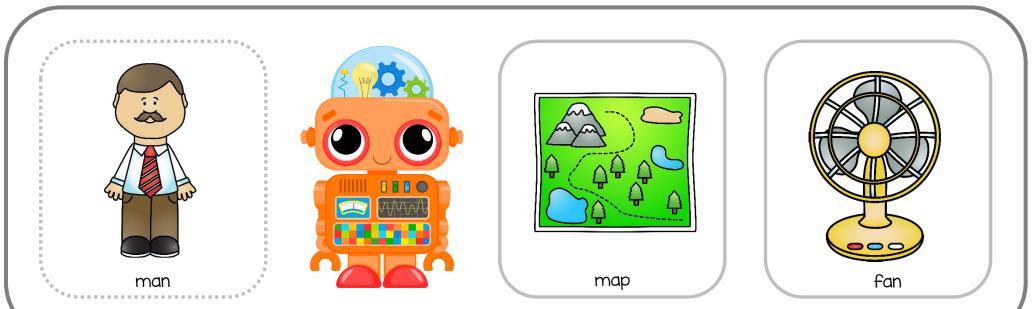

You may also like these phonological awareness activities. Click on the pictures to find out more.

Place a peg on the picture that rhymes with bug.

Place a peg on the picture that rhymes with man.

Place a peg on the picture that rhymes with red.