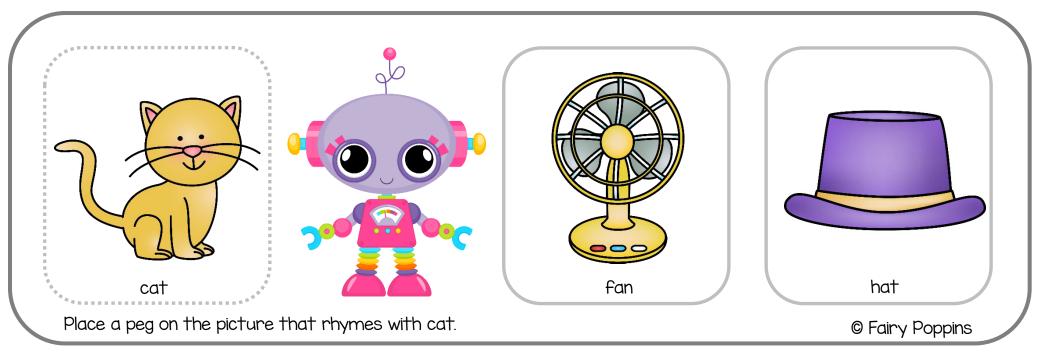

### Instructions

Print on cardstock or laminate for durability. Then cut the robot rhyming mats in half.

Point to the picture on the left side of the mat and say what it is. Then and ask the kids which words rhyme with it. For example, "Which word rhymes with cat?

Cat, fan or cat, hat?".

Place a peg on the picture that rhymes.