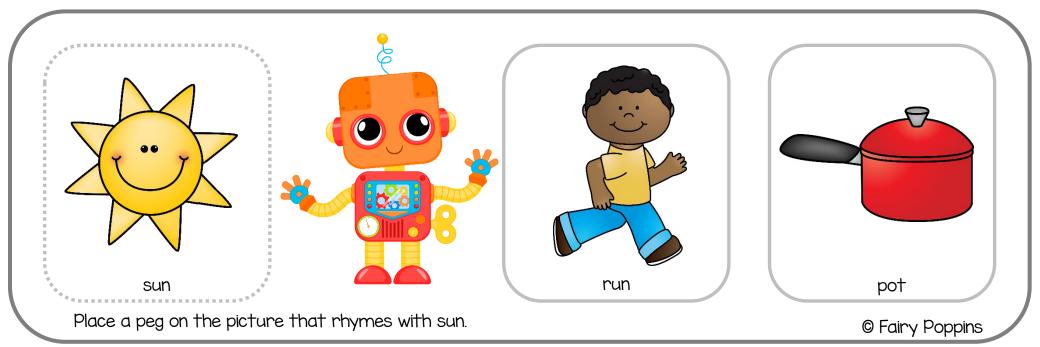

### Instructions

Print on cardstock or laminate for durability. Then cut the robot rhyming mats in half.

Point to the picture on the left side of the mat and say what it is. Then and ask the kids which words rhyme with it. For example, "Which word rhymes with cat?

Cat, fan or cat, hat?".

Place a peg on the picture that rhymes.