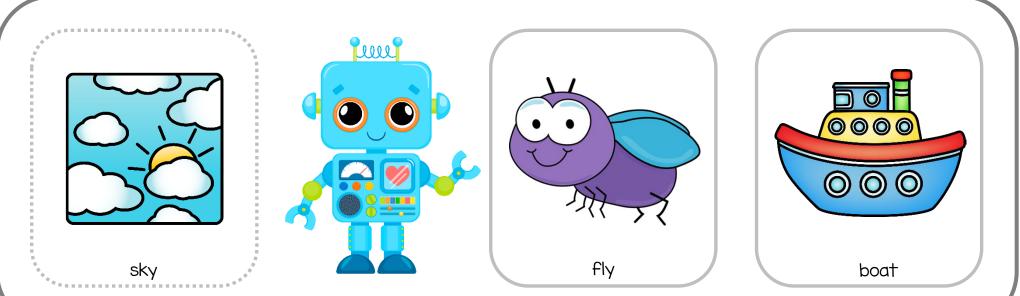

Place a peg on the picture that rhymes with hen.

Place a peg on the picture that rhymes with tub.

Place a peg on the picture that rhymes with rose.

Place a peg on the picture that rhymes with key.

Place a peg on the picture that rhymes with sky.