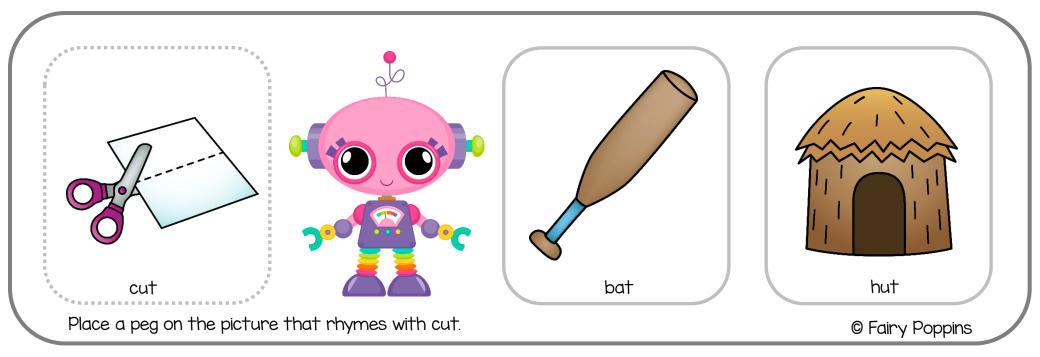

### Instructions

Print on cardstock or laminate for durability. Then cut the robot rhyming mats in half.

Point to the picture on the left side of the mat and say what it is. Then and ask the kids which words rhyme with it. For example, "Which word rhymes with cat?

Cat, fan or cat, hat?".

Place a peg on the picture that rhymes.