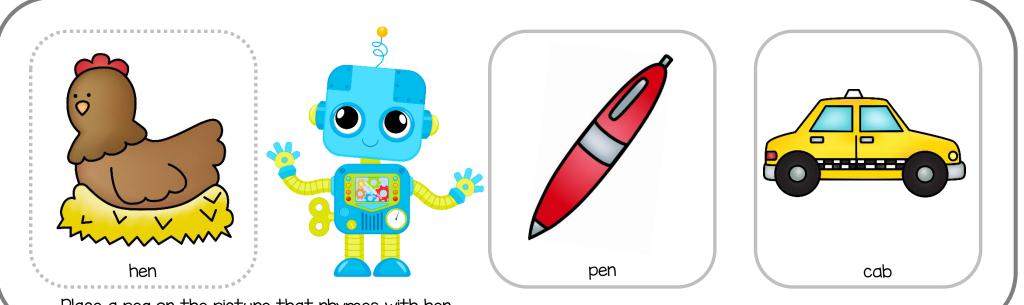

Place a peg on the picture that rhymes with hen.

Place a peg on the picture that rhymes with tub.

Place a peg on the picture that rhymes with rose.

Place a peg on the picture that rhymes with key.

Place a peg on the picture that rhymes with sky.