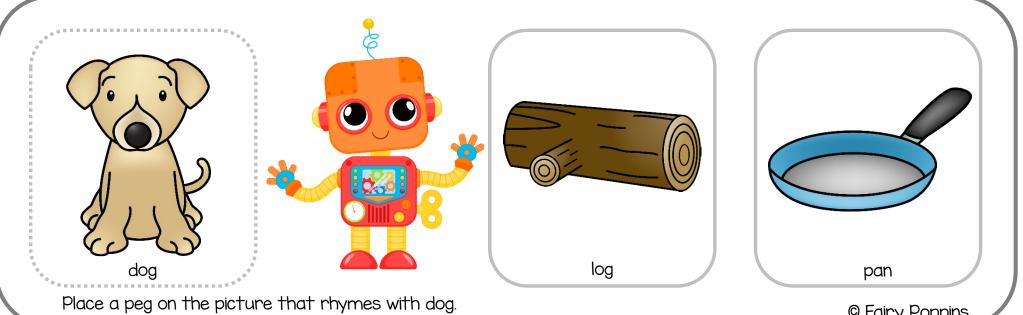

### Instructions

Print on cardstock or laminate for durability. Then cut the robot rhyming mats in half.

Point to the picture on the left side of the mat and say what it is. Then and ask the kids which words rhyme with it. For example, "Which word rhymes with cat?

Cat, fan or cat, hat?".

Place a peg on the picture that rhymes.