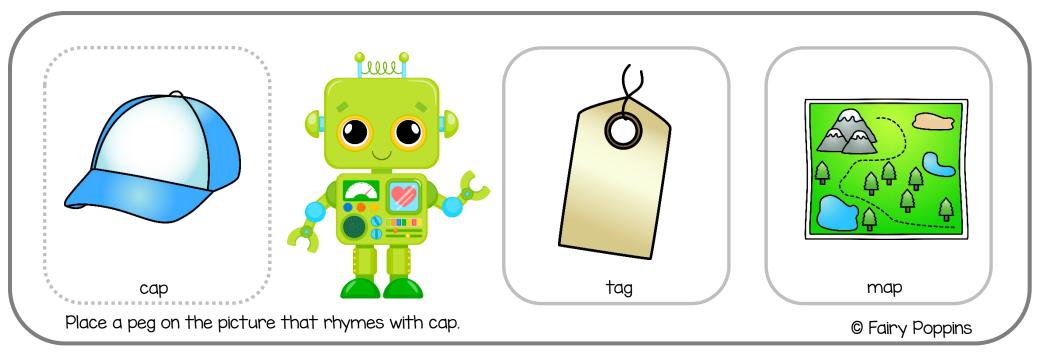

### Instructions

Print on cardstock or laminate for durability. Then cut the robot rhyming mats in half.

Point to the picture on the left side of the mat and say what it is. Then and ask the kids which words rhyme with it. For example, "Which word rhymes with cat?

Cat, fan or cat, hat?".

Place a peg on the picture that rhymes.