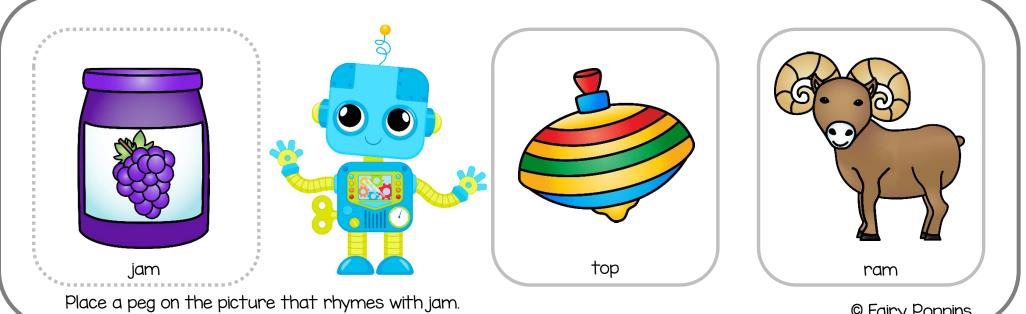

### Instructions

Print on cardstock or laminate for durability. Then cut the robot rhyming mats in half.

Point to the picture on the left side of the mat and say what it is. Then and ask the kids which words rhyme with it. For example, "Which word rhymes with cat?

Cat, fan or cat, hat?".

Place a peg on the picture that rhymes.