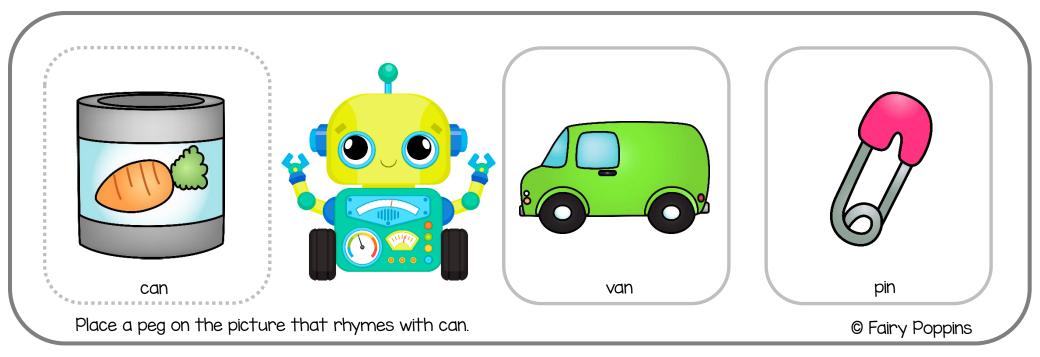

### Instructions

Print on cardstock or laminate for durability. Then cut the robot rhyming mats in half.

Point to the picture on the left side of the mat and say what it is. Then and ask the kids which words rhyme with it. For example, "Which word rhymes with cat?

Cat, fan or cat, hat?".

Place a peg on the picture that rhymes.