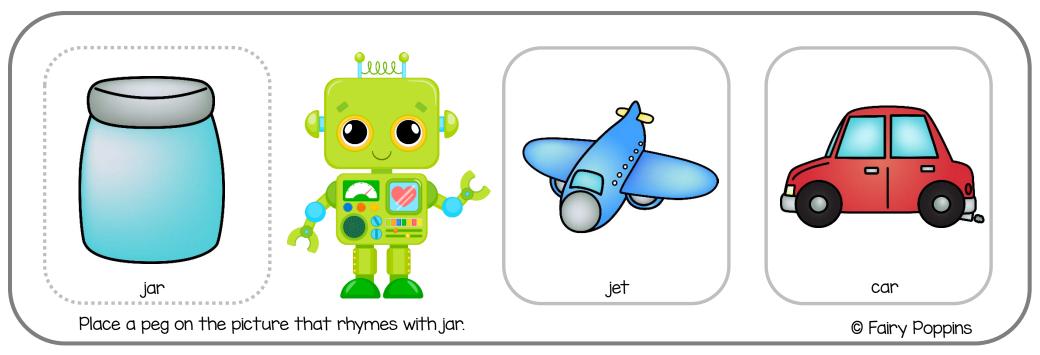

### Instructions

Print on cardstock or laminate for durability. Then cut the robot rhyming mats in half.

Point to the picture on the left side of the mat and say what it is. Then and ask the kids which words rhyme with it. For example, "Which word rhymes with cat?

Cat, fan or cat, hat?".

Place a peg on the picture that rhymes.