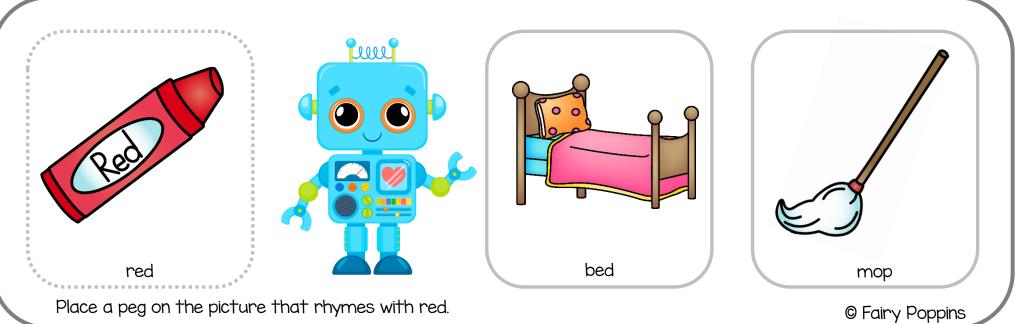

You may also like these phonological awareness activities. Click on the pictures to find out more.

Place a peg on the picture that rhymes with bug.

Place a peg on the picture that rhymes with man.

Place a peg on the picture that rhymes with red.