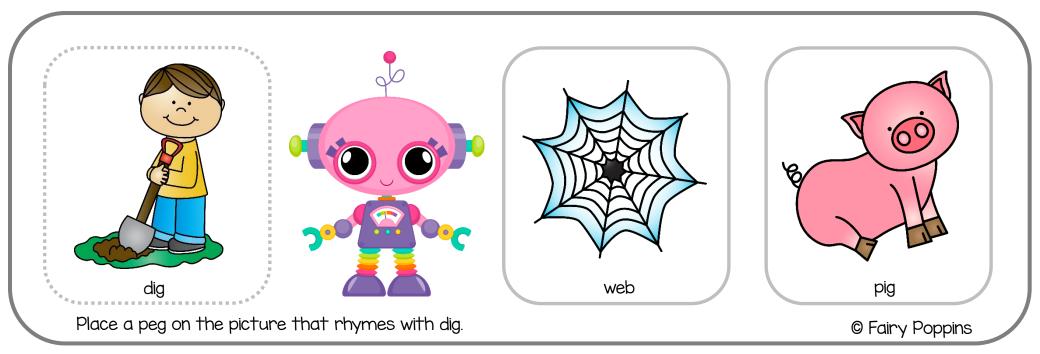

### Instructions

Print on cardstock or laminate for durability. Then cut the robot rhyming mats in half.

Point to the picture on the left side of the mat and say what it is. Then and ask the kids which words rhyme with it. For example, "Which word rhymes with cat?

Cat, fan or cat, hat?".

Place a peg on the picture that rhymes.