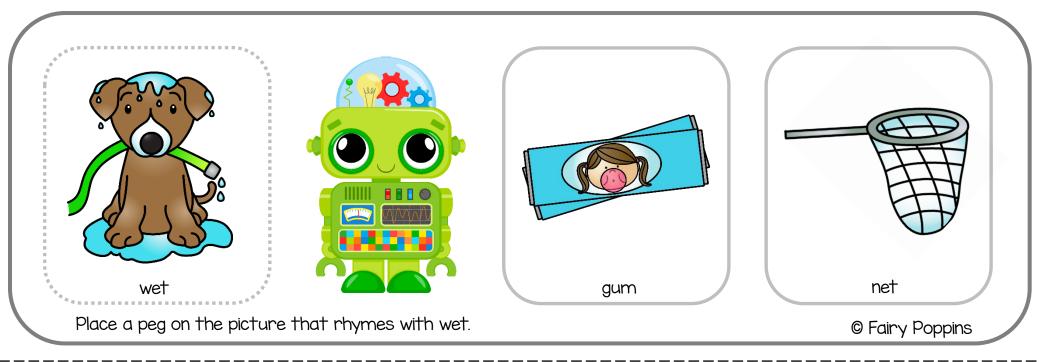

### Instructions

Print on cardstock or laminate for durability. Then cut the robot rhyming mats in half.

Point to the picture on the left side of the mat and say what it is. Then and ask the kids which words rhyme with it. For example, "Which word rhymes with cat?

Cat, fan or cat, hat?".

Place a peg on the picture that rhymes.