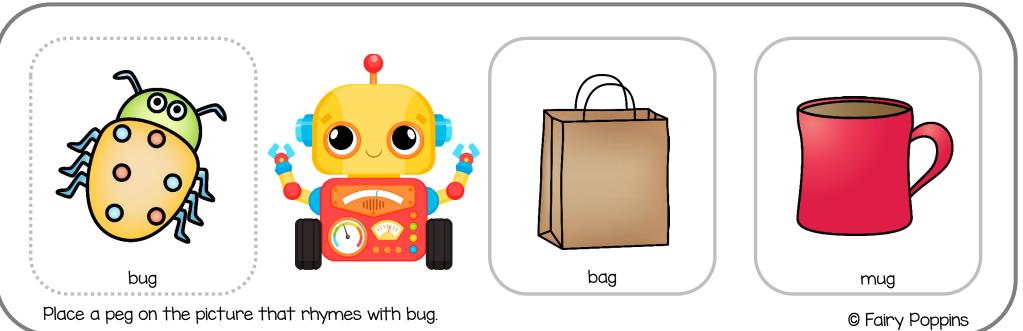

You may also like these phonological awareness activities. Click on the pictures to find out more.

Place a peg on the picture that rhymes with bug.

Place a peg on the picture that rhymes with man.

Place a peg on the picture that rhymes with red.