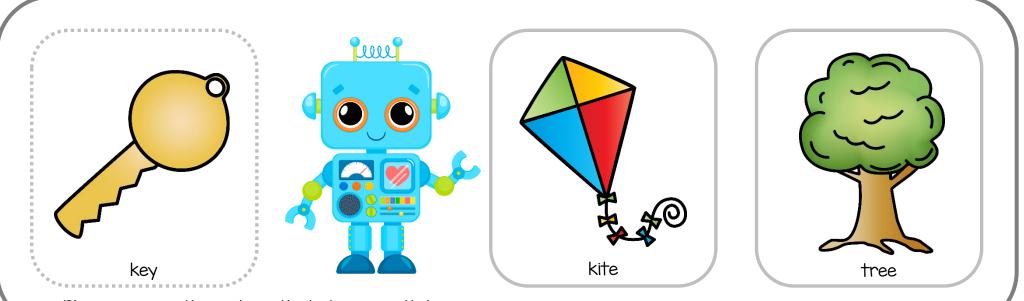

Place a peg on the picture that rhymes with hen.

Place a peg on the picture that rhymes with tub.

Place a peg on the picture that rhymes with rose.

Place a peg on the picture that rhymes with key.

Place a peg on the picture that rhymes with sky.