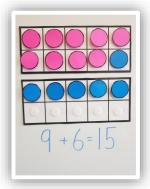

# Teacher Ten Frame

**Aim** – To model how to add and subtract using a ten frame.

#### **Materials**

- Teacher ten frames
- Circles printed on colored paper (you can also use circle shaped magnets)
- Optional velcro and magnetic tape

### **How to Create**

- Print and laminate the ten frames on white paper and cut them out.
- Print and laminate the circles on colored paper in two different colors. Then cut them out.
- Add magnetic tape to the back of each ten frame so it can be used on a magnetic whiteboard.
- Option 1 Add magnetic tape to the back of each dot
- Option 2 Add velcro to the back of each dot and add the opposite type of velcro to each square on the ten frame.