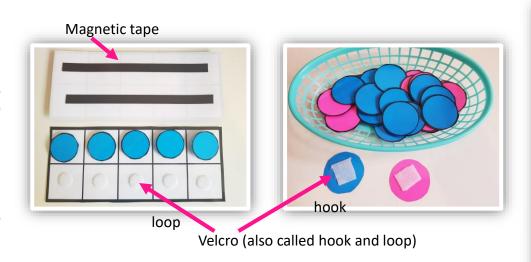

#### **Materials**

- Teacher ten frames
- Circles printed on colored paper (you can also use circle shaped magnets)
- Optional velcro and magnetic tape

### **How to Create**

- Print and laminate the ten frames on white paper and cut them out.
- Print and laminate the circles on colored paper in two different colors. Then cut them out.
- Add magnetic tape to the back of each ten frame so it can be used on a magnetic whiteboard.
- Option 1 Add magnetic tape to the back of each dot
- Option 2 Add velcro to the back of each dot and add the opposite type of velcro to each square on the ten frame.