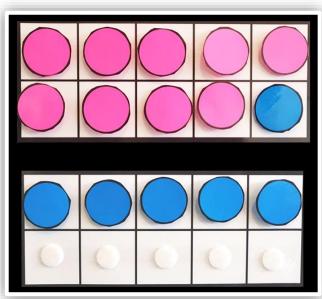

# Teacher Ten Frame

**Aim** – To model how to add and subtract using a ten frame.

© Fairy Poppins

|  |  | © Fairy Poppins |
|--|--|-----------------|

Print two copies on colored paper.