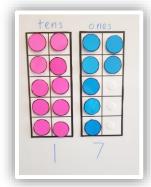

# Teacher Ten Frame

**Aim** – To model how to add and subtract using a ten frame.

#### **Materials**

- Teacher ten frames
- Circles printed on colored paper (you can also use circle shaped magnets)
- Optional velcro and magnetic tape

### **How to Create**

- Print and laminate the ten frames on white paper and cut them out.
- Print and laminate the circles on colored paper in two different colors. Then cut them out.
- Add magnetic tape to the back of each ten frame so it can be used on a magnetic whiteboard.
- Option 1 Add magnetic tape to the back of each dot
- Option 2 Add velcro to the back of each dot and add the opposite type of velcro to each square on the ten frame.