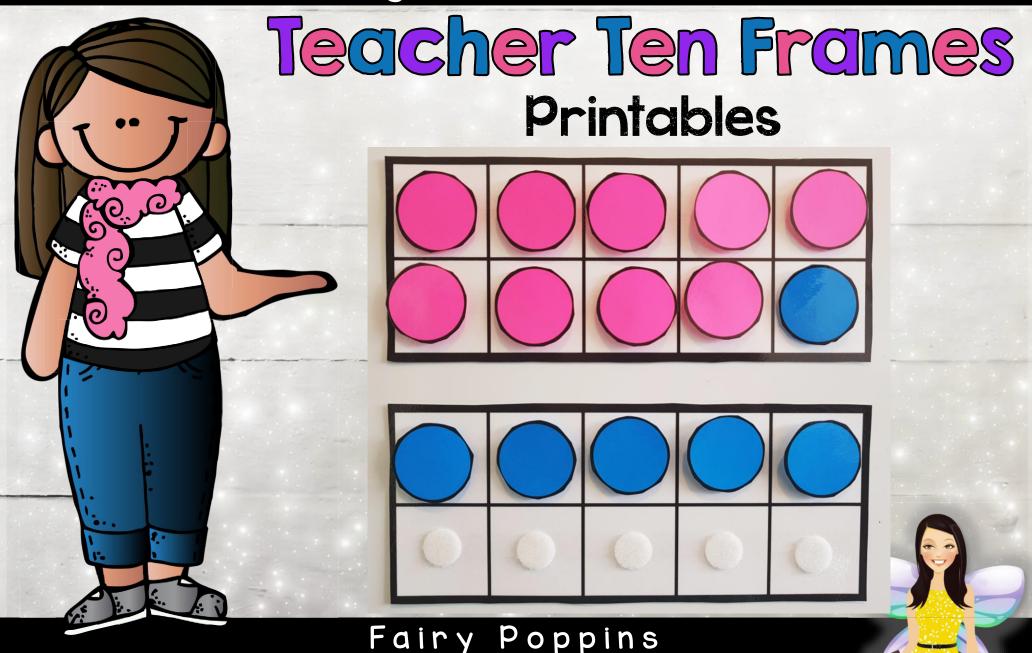

# Teacher Ten Frame

**Aim** – To model how to add and subtract using a ten frame.

#### **Materials**

- Teacher ten frames
- Circles printed on colored paper (you can also use circle shaped magnets)
- Optional velcro and magnetic tape

### **How to Create**

- Print and laminate the ten frames on white paper and cut them out.
- Print and laminate the circles on colored paper in two different colors. Then cut them out.
- Add magnetic tape to the back of each ten frame so it can be used on a magnetic whiteboard.
- Option 1 Add magnetic tape to the back of each dot
- Option 2 Add velcro to the back of each dot and add the opposite type of velcro to each square on the ten frame.