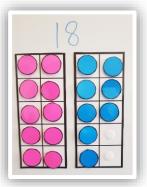

# Teacher Ten Frame

**Aim** – To model how to add and subtract using a ten frame.

#### **Materials**

- Teacher ten frames
- Circles printed on colored paper (you can also use circle shaped magnets)
- Optional velcro and magnetic tape

### **How to Create**

- Print and laminate the ten frames on white paper and cut them out.
- Print and laminate the circles on colored paper in two different colors. Then cut them out.
- Add magnetic tape to the back of each ten frame so it can be used on a magnetic whiteboard.
- Option 1 Add magnetic tape to the back of each dot
- Option 2 Add velcro to the back of each dot and add the opposite type of velcro to each square on the ten frame.