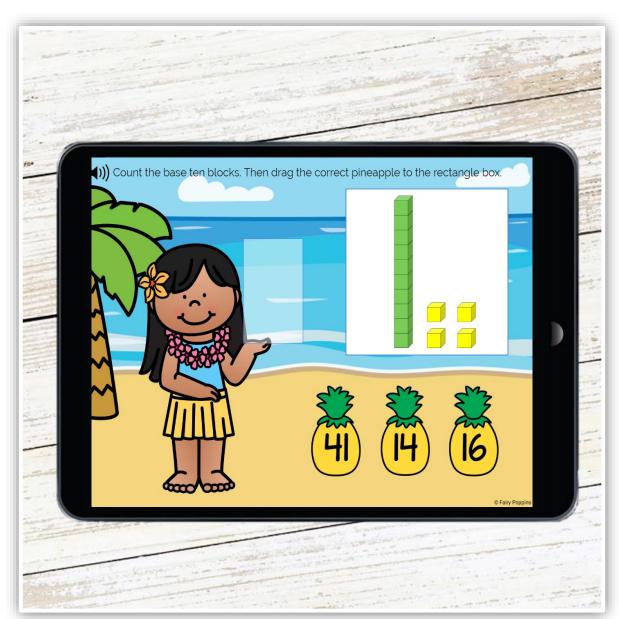

#### **How to Play**

Count the number of base ten blocks in the box. Then drag the star with the pineapple with the correct number to the box.