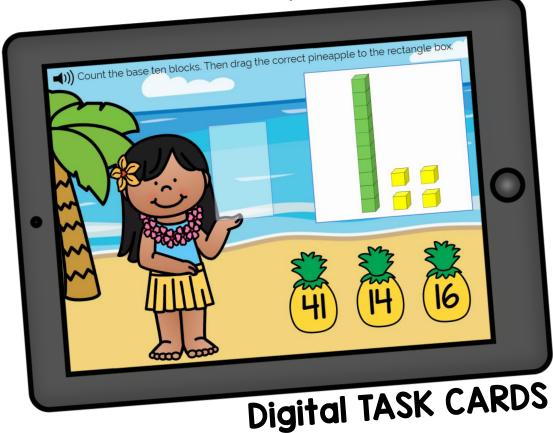

#### **How to Play**

Count the number of base ten blocks in the box. Then drag the star with the pineapple with the correct number to the box.