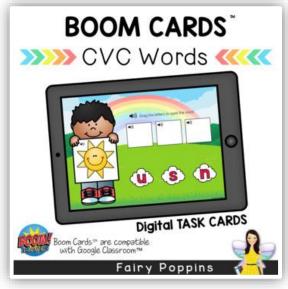

#### **How to Play**

Count the number of ocean animals. Then drag the shell with the correct number to the box.

You may also like the following resources. Learn more about them by clicking on the pictures.