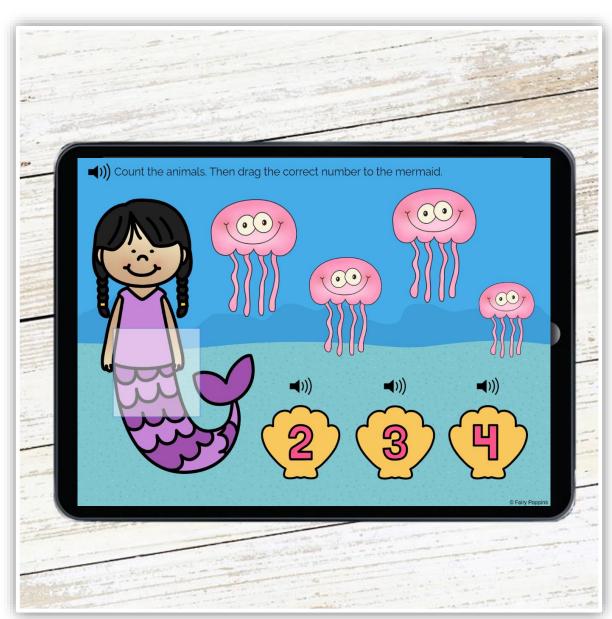

#### **How to Play**

Count the number of ocean animals. Then drag the shell with the correct number to the box.