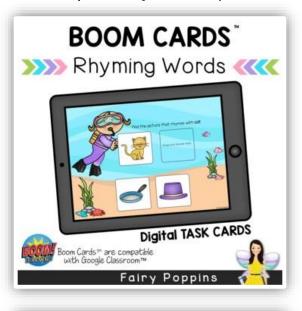

# **BOOM CARDS**

Boom Cards<sup>tm</sup> are compatible with Google Classroom™

Please see the following page for instructions on how to download this deck to your Boom Learning™ library.

For more teaching resources and freebies visit my blog: <a href="www.fairypoppins.com">www.fairypoppins.com</a> and <a href="click here to follow me on TpT!">click here to follow me on TpT!</a>

## Instructions

Click the screen on the right to access this set of "Apple Addition" Boom Cards™

- You'll be taken to the Boom Learning platform to sign in or create a free account
- After clicking on the link, select "Redeem"
- This deck will be added to your library
- Click on the "Classes" tab to set up a classroom and assign the deck to students
- Students will need an internet connection in order to access the Boom Cards on their devices
- If you require help with setting up your classes click on the "Help" tab
- Learn more about Boom Learning by clicking on the image below.