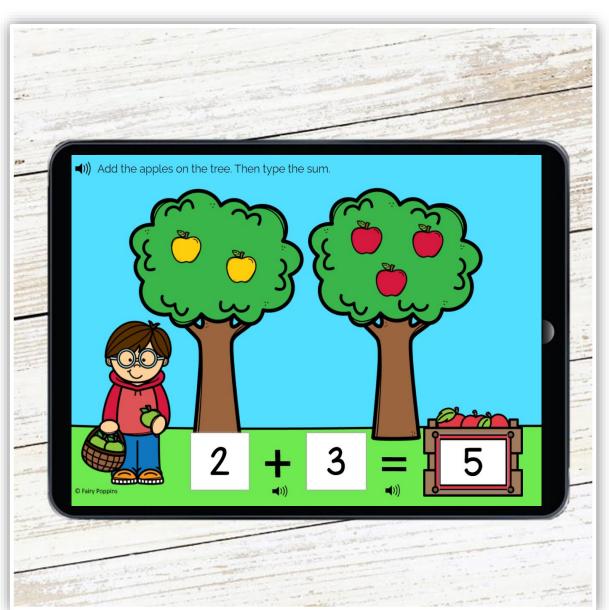

### **How to Play**

Count the number of apples on the trees and add them together. Type the sum in the box.

## Instructions

Click the screen on the right to access this set of "Apple Addition" Boom Cards™

- You'll be taken to the Boom Learning platform to sign in or create a free account
- After clicking on the link, select "Redeem"
- This deck will be added to your library
- Click on the "Classes" tab to set up a classroom and assign the deck to students
- Students will need an internet connection in order to access the Boom Cards on their devices
- If you require help with setting up your classes click on the "Help" tab
- Learn more about Boom Learning by clicking on the image below.