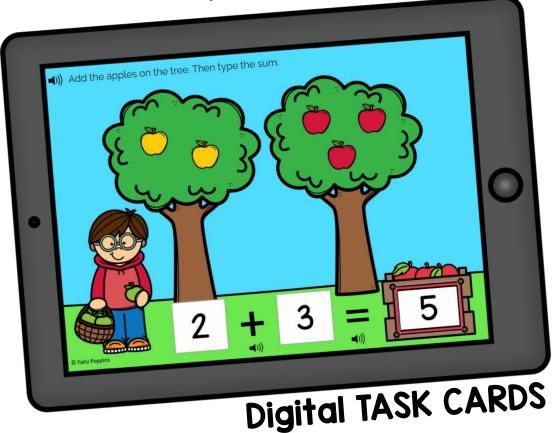

### **How to Play**

Count the number of apples on the trees and add them together. Type the sum in the box.

## Instructions

Click the screen on the right to access this set of "Apple Addition" Boom Cards™

- You'll be taken to the Boom Learning platform to sign in or create a free account
- After clicking on the link, select "Redeem"
- This deck will be added to your library
- Click on the "Classes" tab to set up a classroom and assign the deck to students
- Students will need an internet connection in order to access the Boom Cards on their devices
- If you require help with setting up your classes click on the "Help" tab
- Learn more about Boom Learning by clicking on the image below.