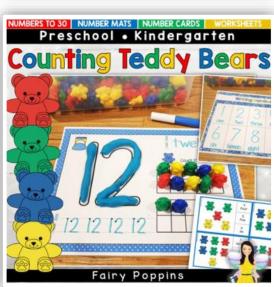

<a href="mailto:www.fairypoppins.com">www.fairypoppins.com</a>.

















# Download Link <<



## Instructions

Click the screen on the right to access this set of "Apple Addition" Boom Cards™



- You'll be taken to the Boom Learning platform to sign in or create a free account
- After clicking on the link, select "Redeem"
- This deck will be added to your library
- Click on the "Classes" tab to set up a classroom and assign the deck to students
- Students will need an internet connection in order to access the Boom Cards on their devices
- If you require help with setting up your classes click on the "Help" tab
- Learn more about Boom Learning by clicking on the image below.







You may also like the following resources. Learn more about them by clicking on the pictures.