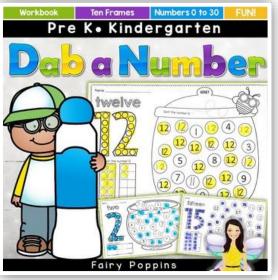

f="mailto:www.fairypoppins.com">www.fairypoppins.com</a>.

















# Download Link <<



## Instructions

Click the screen on the right to access this set of "Apple Addition" Boom Cards™



- You'll be taken to the Boom Learning platform to sign in or create a free account
- After clicking on the link, select "Redeem"
- This deck will be added to your library
- Click on the "Classes" tab to set up a classroom and assign the deck to students
- Students will need an internet connection in order to access the Boom Cards on their devices
- If you require help with setting up your classes click on the "Help" tab
- Learn more about Boom Learning by clicking on the image below.







You may also like the following resources. Learn more about them by clicking on the pictures.