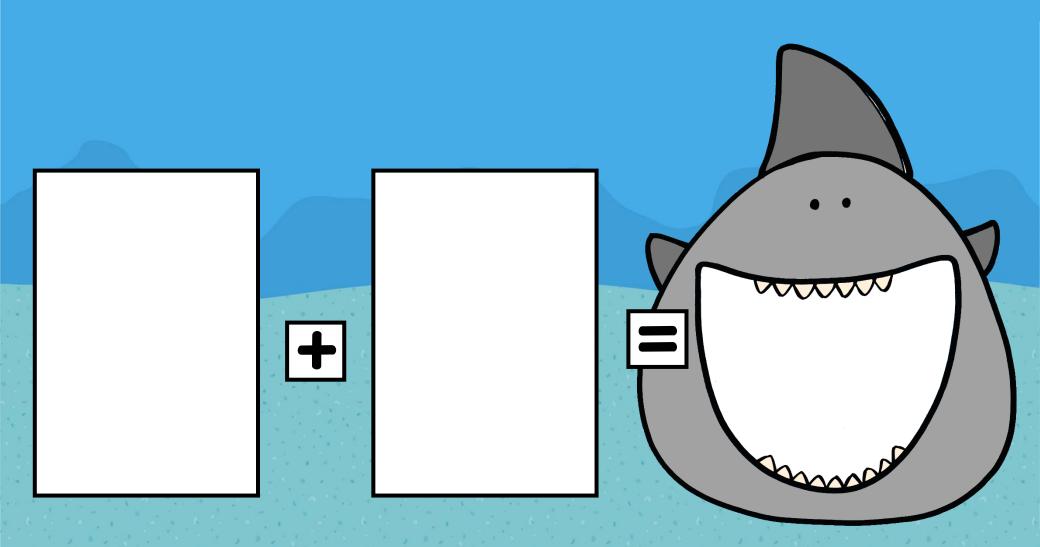

# Shark Addilioh

Sums up to 20 <<<

Thanks for choosing these activities. I hope your students find them fun!

For updates about new freebies sign up to my newsletter at www.fairypoppins.com and click here to follow me on TpT!

#### Instructions

Option 1 – Place two fish playing cards on the addition mat. Add them together and write the answer on the shark or recording sheet.
 Option 2 – Place two regular playing cards on the addition mat. Add them together and write the answer on the shark or recording sheet.

## Shark Addition

| +. | • |
|----|---|
| 7• |   |
| •  |   |
|    |   |