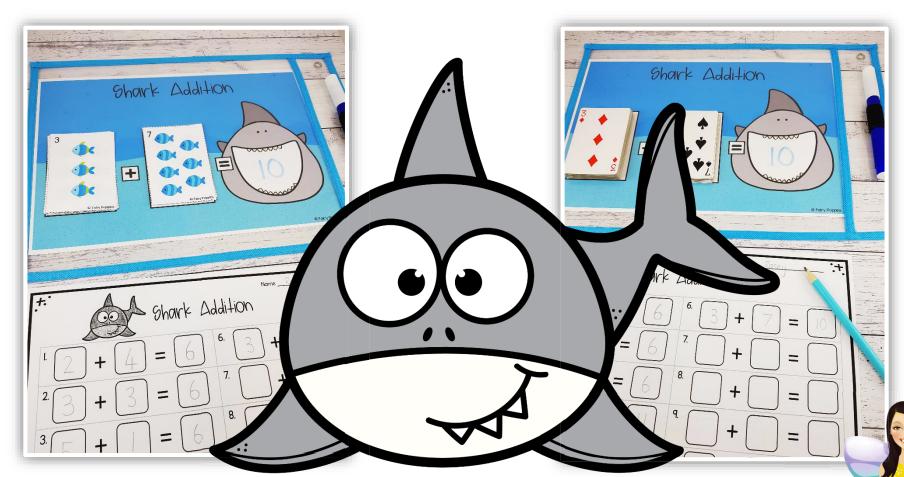

# Shark Addilioh

Sums up to 20 <<<

Thanks for choosing these activities. I hope your students find them fun!

For updates about new freebies sign up to my newsletter at www.fairypoppins.com and click here to follow me on TpT!

#### Instructions

Option 1 – Place two fish playing cards on the addition mat. Add them together and write the answer on the shark or recording sheet.
 Option 2 – Place two regular playing cards on the addition mat. Add them together and write the answer on the shark or recording sheet.