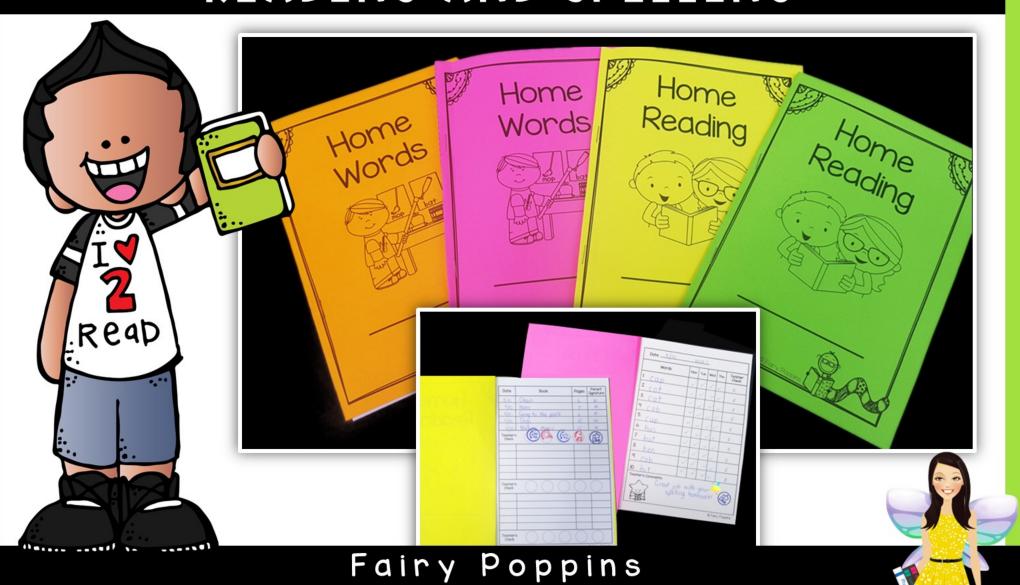

### HOMEWORK LOG BOOKS

READING AND SPELLING

#### Instructions

- There are a couple of cover page designs to choose from. Print these on colored paper and then laminate them for added durability. Alternatively, use cardstock. Personally I find laminated covers stand the test of time better.
- Choose the reading or sight word log sheet that you prefer. Print two copies and then use these
  to print multiple copies of two sided copies. I always do a trial run first so they are both facing the
  right way!
- Place 2-3 staples along the spine of the book. More heavy duty staplers are useful for this.
- Some of the logs have circles, these are designed to be for stamps or stickers.

### Home Reading

© Fairy Poppins

### Home Words