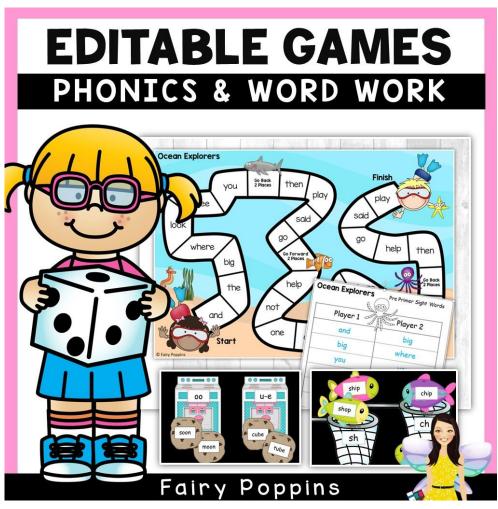

s of my resources in action on Instagram by tagging me @fairypoppinsdotcom.

#### Instructions

- There are a couple of cover page designs to choose from. Print these on colored paper and then laminate them for added durability. Alternatively, use cardstock. Personally I find laminated covers stand the test of time better.
- Choose the reading or sight word log sheet that you prefer. Print two copies and then use these
  to print multiple copies of two sided copies. I always do a trial run first so they are both facing the
  right way!
- Place 2-3 staples along the spine of the book. More heavy duty staplers are useful for this.
- Some of the logs have circles, these are designed to be for stamps or stickers.



#### Other Resources You May Like

Click on the pictures to find out more.





### Home Reading



© Fairy Poppins

## Reading Log



© Fairy Poppins

| Date                  | Book | Pages | Parent<br>Signature |
|-----------------------|------|-------|---------------------|
|                       |      |       |                     |
|                       |      |       |                     |
|                       |      |       |                     |
|                       |      |       |                     |
|                       |      |       |                     |
| Teacher's<br>Comments |      |       |                     |
|                       |      |       |                     |
|                       |      |       |                     |
|                       |      |       |                     |
|                       |      |